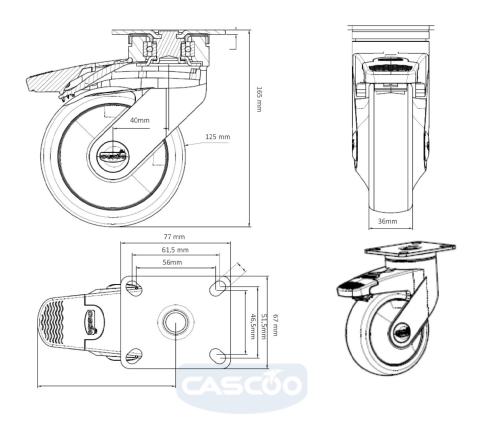

## CASTOR TCPESPC125P2A2B42

**Product SKU** TCPESPC125P2A2B42

**Standard DIN EN 12527** Compliance

**Series CARA** 

**Fastening** Plate fastening

**Brake and** back brake **Direction** 

Material of the Wheel

polypropylene (PP) wheel center

**Tread** thermoplastic rubber tread

**Temperature** range

-20°C to +60°C

**Wheel Diameter** 125mm **Load Capacity** 110kg **Total Hight** 165mm Width of Tread 32mm wheel hub Width 32mm Offset 40mm

**Dimension of** 

Plate

77x67mm

**Hole Spacing of** the Plate

61.5/56×51.5/46.5mm

**Swivel Radius** 102.5mm

**Wheel Bolt Size** M8

**Bushing** Diameter

8mm

**Wheel Bearing** ball bearing **Rubber Shore** 85° Shore A