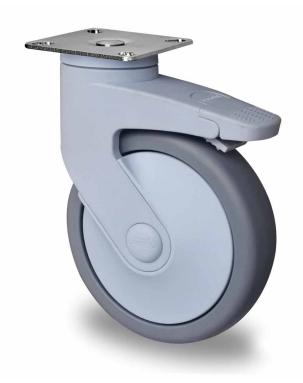

## CASTOR TCPESPC125P2A2B42

**Product SKU** TCPESPC125P2A2B42

**Standard DIN EN 12527** Compliance

**Series CARA** 

**Fastening** Plate fastening

**Brake and** back brake **Direction** 

Material of the Wheel

polypropylene (PP) wheel center

**Tread** thermoplastic rubber tread

**Temperature** range

-20°C to +60°C

**Wheel Diameter** 125mm **Load Capacity** 110kg **Total Hight** 165mm Width of Tread 32mm wheel hub Width 32mm Offset 40mm

**Dimension of** 

Plate

77x67mm

**Hole Spacing of** the Plate

61.5/56×51.5/46.5mm

**Swivel Radius** 102.5mm

**Wheel Bolt Size** M8

**Bushing** Diameter

8mm

**Wheel Bearing** ball bearing **Rubber Shore** 85° Shore A