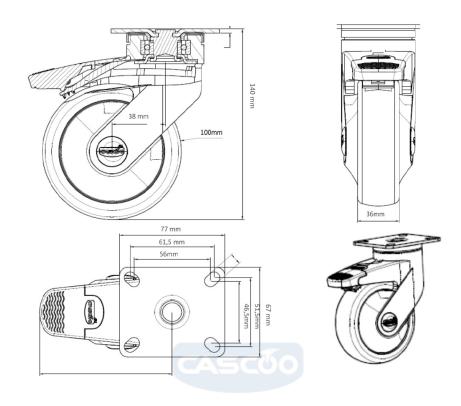

**Tread** thermoplastic rubber tread

Temperature range

-20°C to +60°C

Wheel Diameter 100mm
Load Capacity 100kg
Total Hight 140mm
Width of Tread 32mm
wheel hub Width 32mm
Offset 38mm

**Dimension of** 

Plate

77x67mm

Hole Spacing of

the Plate

61.5/56×51.5/46.5mm

**Swivel Radius** 97mm **Wheel Bolt Size** M8

Bushing Diameter

8mm

Wheel Bearing ball bearing