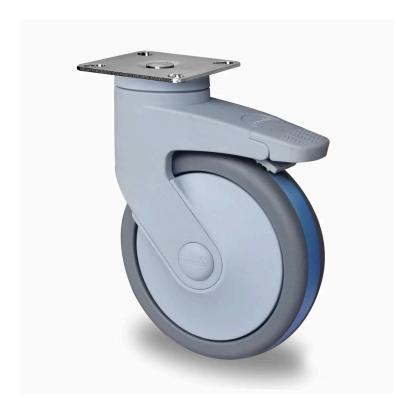

## **CASTOR TCPESPC100P2Q2B42**

Product SKU TCPESPC100P2Q2B42

Standard Compliance DIN EN 12527

Series CARA

Fastening Plate fastening

Brake and Direction back brake

Material of the Wheel

polypropylene (PP) wheel center

**Tread** thermoplastic rubber tread

Temperature range

-20°C to +60°C

Wheel Diameter 100mm
Load Capacity 100kg
Total Hight 140mm
Width of Tread 32mm
wheel hub Width 32mm
Offset 38mm

**Dimension of** 

Plate

77x67mm

Hole Spacing of

the Plate

61.5/56×51.5/46.5mm

**Swivel Radius** 97mm **Wheel Bolt Size** M8

Bushing Diameter

8mm

Wheel Bearing ball bearing

**Rubber Shore** 85° Shore A/65° Shore A