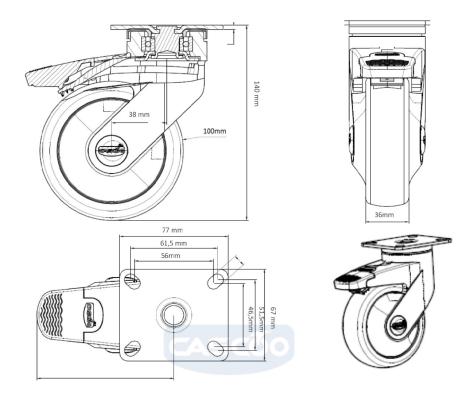

polypropylene (PP) wheel center

**Tread** thermoplastic rubber tread

**Temperature** range

-20°C to +60°C

**Wheel Diameter** 100mm **Load Capacity** 100kg **Total Hight** 140mm Width of Tread 32mm wheel hub Width 32mm Offset 38mm

**Dimension of** 

Plate

77x67mm

**Hole Spacing of** the Plate

61.5/56×51.5/46.5mm

**Swivel Radius** 97mm

**Wheel Bolt Size** M8

**Bushing** Diameter

8mm

**Wheel Bearing** ball bearing **Rubber Shore** 85° Shore A