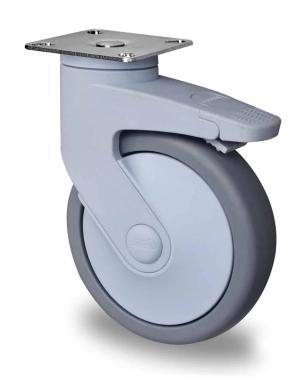

## CASTOR TCPESPC100P2A2B42

**Product SKU** TCPESPC100P2A2B42

**Standard DIN EN 12527** Compliance

**Series CARA** 

**Fastening** Plate fastening

**Brake and** back brake **Direction** 

Material of the Wheel

polypropylene (PP) wheel center

**Tread** thermoplastic rubber tread

**Temperature** range

-20°C to +60°C

**Wheel Diameter** 100mm **Load Capacity** 100kg **Total Hight** 140mm Width of Tread 32mm wheel hub Width 32mm Offset 38mm

**Dimension of** 

Plate

77x67mm

**Hole Spacing of** the Plate

61.5/56×51.5/46.5mm

**Swivel Radius** 97mm

**Wheel Bolt Size** M8

**Bushing** Diameter

8mm

**Wheel Bearing** ball bearing **Rubber Shore** 85° Shore A