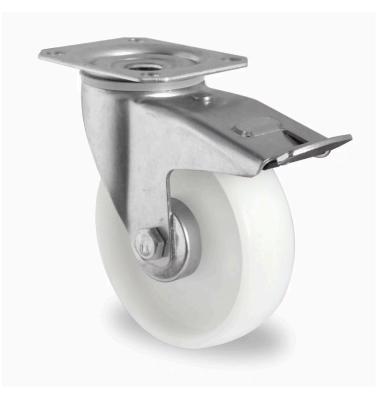

## CASTOR TBP35WC125X0P0R1W

| Product SKU               | TBP35WC125X0P0R1W               |
|---------------------------|---------------------------------|
| Standard<br>Compliance    | DIN EN 12532                    |
| Series                    | X0P0                            |
| Fastening                 | Plate fastening                 |
| Brake and<br>Direction    | back brake                      |
| Material of the<br>Wheel  | polypropylene (PP) wheel center |
| Tread                     | polypropylene (PP) tread        |
| Temperature<br>range      | -20°C to +60°C                  |
| Wheel Diameter            | 125mm                           |
| Load Capacity             | 150kg                           |
| Total Hight               | 155mm                           |
| Width of Tread            | 38mm                            |
| wheel hub Width           | 50mm                            |
| Offset                    | 45mm                            |
| Dimension of<br>Plate     | 105x80mm                        |
| Hole Spacing of the Plate | 80/77x60mm                      |
| Swivel Radius             | 127mm                           |
| Wheel Bolt Size           | M8                              |
| Bushing<br>Diameter       | 12mm                            |
| Wheel Bearing             | roller bearing                  |
|                           |                                 |