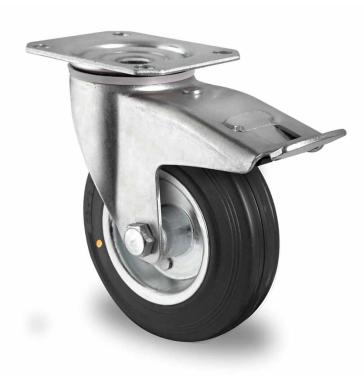

## CASTOR TBP35WC125SWS4R0NE

| Product SKU               | TBP35WC125SWS4R0NE  |
|---------------------------|---------------------|
| Standard<br>Compliance    | DIN EN 12532        |
| Series                    | SWS4 (ESD)          |
| Fastening                 | Plate fastening     |
| Brake and<br>Direction    | back brake          |
| Material of the<br>Wheel  | steel wheel center  |
| Tread                     | solid rubber tread  |
| Temperature<br>range      | -20°C to +60°C      |
| Wheel Diameter            | 125mm               |
| Load Capacity             | 70kg                |
| Total Hight               | 155mm               |
| Width of Tread            | 37mm                |
| wheel hub Width           | 50mm                |
| Offset                    | 45mm                |
| Dimension of<br>Plate     | 105x80mm            |
| Hole Spacing of the Plate | 80/77x60mm          |
| Swivel Radius             | 127mm               |
| Wheel Bolt Size           | M10                 |
| Bushing<br>Diameter       | 15mm                |
| Weight                    | 1.27kg              |
| Wheel Bearing             | roller bearing      |
| Rubber Shore              | 85° Shore A         |
| Special Features          | electrostatic (ESD) |
|                           |                     |