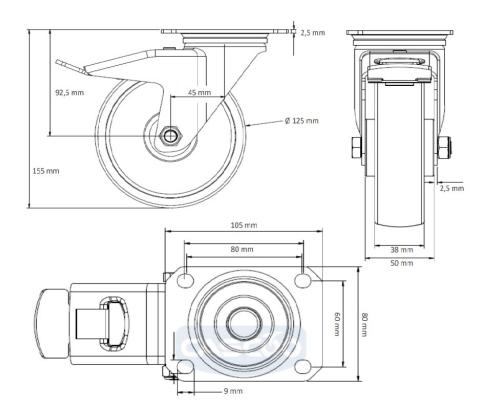

## CASTOR TBP35WC125SWS4R0N

**Product SKU** TBP35WC125SWS4R0N

**Standard DIN EN 12532** Compliance

**Series** SWS4

**Fastening** Plate fastening

**Brake and** back brake **Direction** 

Material of the Wheel

steel wheel center

**Tread** solid rubber tread

**Temperature** range

-20°C to +60°C

**Wheel Diameter** 125mm **Load Capacity** 100kg **Total Hight** 155mm Width of Tread 37mm wheel hub Width 50mm

**Dimension of** 

Plate

Offset

105x80mm

45mm

**Hole Spacing of** the Plate

80/77x60mm

**Swivel Radius** 127mm

**Wheel Bolt Size** M10

**Bushing** Diameter

15mm

Weight 1.09kg

**Wheel Bearing** roller bearing **Rubber Shore** 85° Shore A