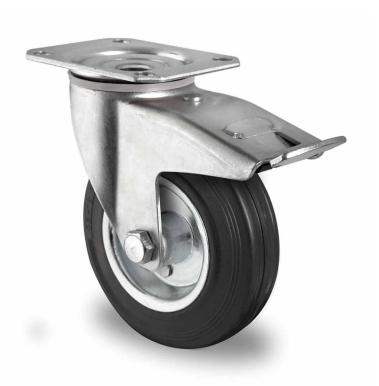

## CASTOR TBP35WC125SWS4R0N

**Product SKU** TBP35WC125SWS4R0N

**Standard DIN EN 12532** Compliance

**Series** SWS4

**Fastening** Plate fastening

**Brake and** back brake **Direction** 

Material of the Wheel

steel wheel center

**Tread** solid rubber tread

**Temperature** range

-20°C to +60°C

**Wheel Diameter** 125mm **Load Capacity** 100kg **Total Hight** 155mm Width of Tread 37mm wheel hub Width 50mm

**Dimension of** 

Plate

Offset

105x80mm

45mm

**Hole Spacing of** the Plate

80/77x60mm

**Swivel Radius** 127mm

**Wheel Bolt Size** M10

**Bushing** Diameter

15mm

Weight 1.09kg

**Wheel Bearing** roller bearing **Rubber Shore** 85° Shore A