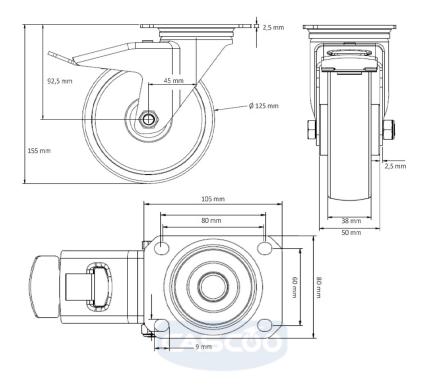

## CASTOR TBP35WC125SWR2R0N

**Product SKU** TBP35WC125SWR2R0N

**Standard DIN EN 12532** Compliance

**Series** SWR2

**Fastening** Plate fastening

**Brake and** back brake **Direction** 

Material of the Wheel

steel wheel center

**Tread** solid rubber tread

**Temperature** range

-20°C to +60°C

**Wheel Diameter** 125mm **Load Capacity** 100kg **Total Hight** 155mm Width of Tread 37mm wheel hub Width 50mm

**Dimension of** 

Plate

Offset

105x80mm

45mm

**Hole Spacing of** the Plate

80/77x60mm

**Swivel Radius** 127mm

**Wheel Bolt Size** M10

**Bushing** Diameter

15mm

Weight 1.29kg

**Wheel Bearing** roller bearing **Rubber Shore** 85° Shore A