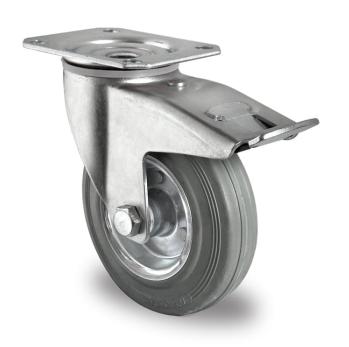

## CASTOR TBP35WC125SWR2R0N

**Product SKU** TBP35WC125SWR2R0N

**Standard DIN EN 12532** Compliance

**Series** SWR2

**Fastening** Plate fastening

**Brake and** back brake **Direction** 

Material of the Wheel

steel wheel center

**Tread** solid rubber tread

**Temperature** range

-20°C to +60°C

**Wheel Diameter** 125mm **Load Capacity** 100kg **Total Hight** 155mm Width of Tread 37mm wheel hub Width 50mm

**Dimension of** 

Plate

Offset

105x80mm

45mm

**Hole Spacing of** the Plate

80/77x60mm

**Swivel Radius** 127mm

**Wheel Bolt Size** M10

**Bushing** Diameter

15mm

Weight 1.29kg

**Wheel Bearing** roller bearing **Rubber Shore** 85° Shore A