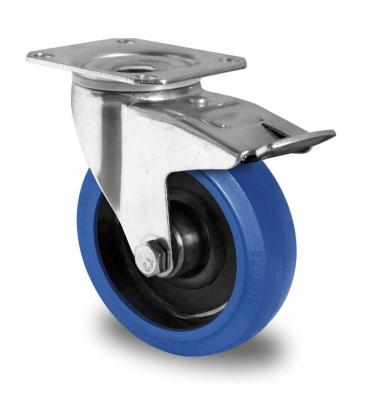

## CASTOR TBP35WC125R4F1R0N

Product SKU TBP35WC125R4F1R0N

Standard Compliance DIN EN 12532

Series R4F1

Fastening Plate fastening

Brake and Direction back brake

Material of the Wheel

polyamide (PA) wheel center

Tread elastic tread

Temperature range

-20°C to +80°C

Wheel Diameter 125mm
Load Capacity 200kg
Total Hight 155mm
Width of Tread 38mm
wheel hub Width 50mm

Offset 45mm

Dimension of Plate

105x80mm

**Hole Spacing of** 

the Plate

80/77x60mm

Swivel Radius 127mm

Wheel Bolt Size M10

Bushing Diameter

15mm

Weight 1.1kg

Wheel Bearing roller bearing Rubber Shore 75° Shore A