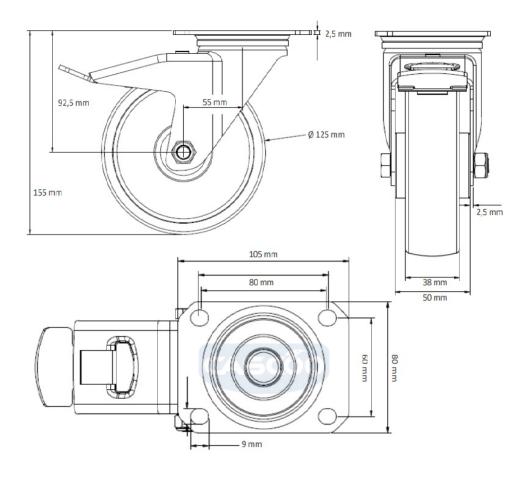

Tread elastic tread

Temperature range

-20°C to +80°C

Wheel Diameter 125mm
Load Capacity 200kg
Total Hight 155mm
Width of Tread 38mm
wheel hub Width 50mm

Offset 45mm

Dimension of Plate

105x80mm

**Hole Spacing of** 

the Plate

80/77x60mm

Swivel Radius 127mm

Wheel Bolt Size M10

Bushing Diameter

15mm

Weight 1.1kg

Wheel Bearing roller bearing Rubber Shore 75° Shore A