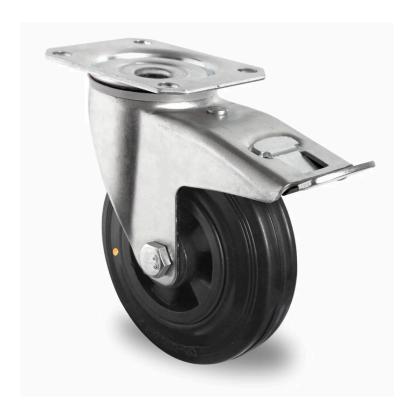

## CASTOR TBP35WC125P4S4R0NE

**Product SKU** TBP35WC125P4S4R0NE

**Standard DIN EN 12532** Compliance

**Series** P4S4 (ESD)

**Fastening** Plate fastening

**Brake and** back brake **Direction** 

Material of the

polypropylene (PP) wheel center Wheel

**Tread** solid rubber tread

**Temperature** 

range

-20°C to +60°C

**Wheel Diameter** 125mm **Load Capacity** 70kg **Total Hight** 155mm

Width of Tread 38mm wheel hub Width 50mm Offset 45mm

**Dimension of** 

Plate

105x80mm

**Hole Spacing of** 

the Plate

80/77x60mm

**Swivel Radius** 127mm

**Wheel Bolt Size** M10

**Bushing** Diameter

15mm

Weight 1.21kg

**Wheel Bearing** roller bearing **Rubber Shore** 85° Shore A

Special Features electrostatic (ESD)