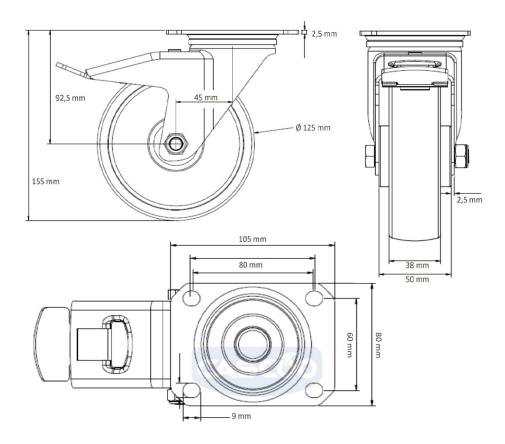

**Tread** solid rubber tread

Temperature range

-20°C to +60°C

Wheel Diameter 125mm
Load Capacity 100kg
Total Hight 155mm
Width of Tread 38mm
wheel hub Width 50mm

Offset 45mm

Dimension of Plate

105x80mm

**Hole Spacing of** 

the Plate

80/77x60mm

Swivel Radius 127mm

Wheel Bolt Size M10

Bushing Diameter

15mm

Weight 1.2kg

Wheel Bearing roller bearing

Rubber Shore 85° Shore A