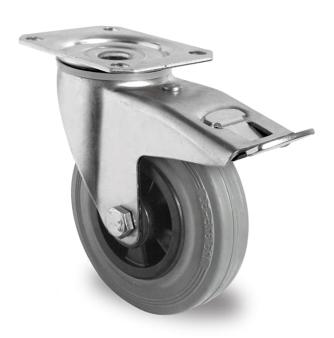

## CASTOR TBP35WC125P4R2R0N

**Product SKU** TBP35WC125P4R2R0N Standard **DIN EN 12532** Compliance Series P4R2 Fastening Plate fastening Brake and back brake Direction Material of the polypropylene (PP) wheel center Wheel Tread solid rubber tread Temperature -20°C to +60°C range Wheel Diameter 125mm Load Capacity 100kg **Total Hight** 155mm Width of Tread 38mm wheel hub Width 50mm Offset 45mm **Dimension of** 105x80mm Plate Hole Spacing of 80/77x60mm the Plate **Swivel Radius** 127mm Wheel Bolt Size M10 **Bushing** 15mm Diameter Weight 1.21kg Wheel Bearing roller bearing **Rubber Shore** 85° Shore A