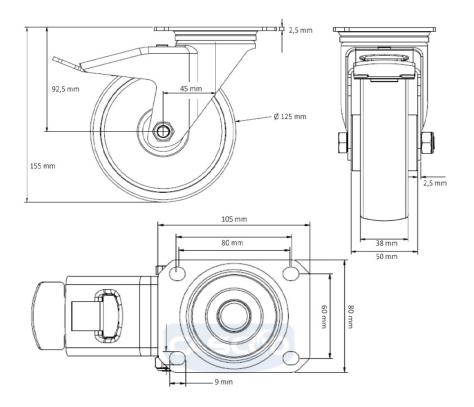

## CASTOR TBP35WC125P4R2R0N

**Product SKU** TBP35WC125P4R2R0N Standard **DIN EN 12532** Compliance Series P4R2 Fastening Plate fastening Brake and back brake Direction Material of the polypropylene (PP) wheel center Wheel Tread solid rubber tread Temperature -20°C to +60°C range Wheel Diameter 125mm Load Capacity 100kg **Total Hight** 155mm Width of Tread 38mm wheel hub Width 50mm Offset 45mm **Dimension of** 105x80mm Plate Hole Spacing of 80/77x60mm the Plate **Swivel Radius** 127mm Wheel Bolt Size M10 **Bushing** 15mm Diameter Weight 1.21kg Wheel Bearing roller bearing **Rubber Shore** 85° Shore A