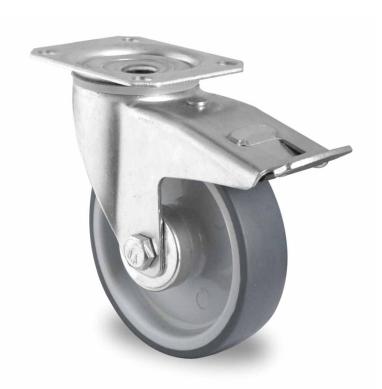

## CASTOR TBP35WC125P2V2R1W

Product SKU TBP35WC125P2V2R1W

Standard Compliance DIN EN 12532

Series P2V2

Fastening Plate fastening

Brake and Direction back brake

Material of the Wheel

polypropylene (PP) wheel center

**Tread** thermoplastic rubber tread

Temperature range

-20°C to +60°C

Wheel Diameter 125mm
Load Capacity 135kg
Total Hight 155mm
Width of Tread 32mm
wheel hub Width 50mm

**Dimension of** 

Plate

Offset

105x80mm

45mm

**Hole Spacing of** 

the Plate

80/77x60mm

Swivel Radius 127mm

Wheel Bolt Size M10

Bushing Diameter

15mm

Weight 1kg

Wheel Bearing roller bearing

Rubber Shore 85° Shore A