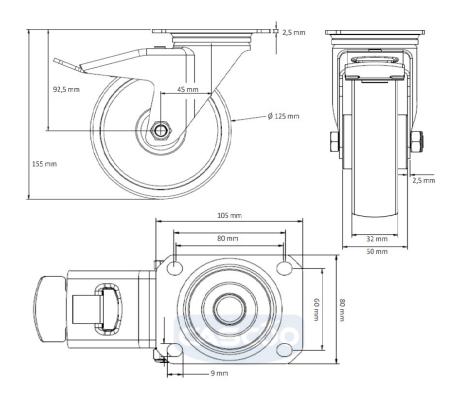

polypropylene (PP) wheel center

**Tread** thermoplastic rubber tread

**Temperature** range

-20°C to +60°C

**Wheel Diameter** 125mm **Load Capacity** 135kg **Total Hight** 155mm Width of Tread 32mm wheel hub Width 50mm Offset 45mm

**Dimension of** 

Plate

105x80mm

**Hole Spacing of** the Plate

80/77x60mm

**Swivel Radius** 127mm

**Wheel Bolt Size** M10

**Bushing** Diameter

10<sub>mm</sub>

Weight 0.95kg

**Wheel Bearing** ball bearing **Rubber Shore** 85° Shore A