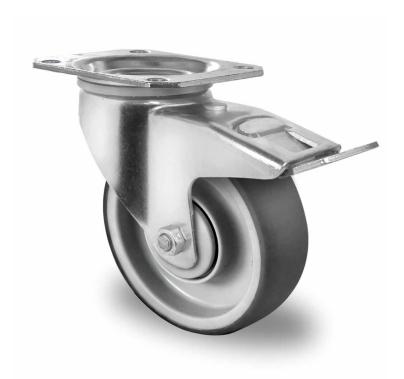

## CASTOR TBP35WC125P2V2B32

**Product SKU** TBP35WC125P2V2B32

**Standard DIN EN 12532** Compliance

P2V2 **Series** 

**Fastening** Plate fastening

**Brake and** back brake **Direction** 

Material of the Wheel

polypropylene (PP) wheel center

**Tread** thermoplastic rubber tread

**Temperature** range

-20°C to +60°C

**Wheel Diameter** 125mm **Load Capacity** 135kg **Total Hight** 155mm Width of Tread 32mm wheel hub Width 50mm Offset 45mm