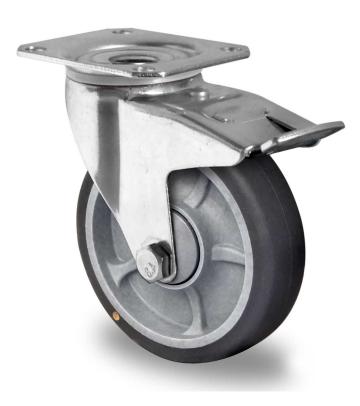

## CASTOR TBP35WC125P2G2B32E

| Product SKU               | TBP35WC125P2G2B32E              |
|---------------------------|---------------------------------|
| Standard<br>Compliance    | DIN EN 12532                    |
| Series                    | P2G2 (ESD)                      |
| Fastening                 | Plate fastening                 |
| Brake and<br>Direction    | back brake                      |
| Material of the<br>Wheel  | polypropylene (PP) wheel center |
| Tread                     | thermoplastic rubber tread      |
| Temperature<br>range      | -20°C to +60°C                  |
| Wheel Diameter            | 125mm                           |
| Load Capacity             | 120kg                           |
| Total Hight               | 155mm                           |
| Width of Tread            | 35mm                            |
| wheel hub Width           | 50mm                            |
| Offset                    | 45mm                            |
| Dimension of<br>Plate     | 105x80mm                        |
| Hole Spacing of the Plate | 80/77x60mm                      |
| Swivel Radius             | 127mm                           |
| Wheel Bolt Size           | M10                             |
| Bushing<br>Diameter       | 10mm                            |
| Weight                    | 0.98kg                          |
| Wheel Bearing             | ball bearing                    |
| Special Features          | electrostatic (ESD)             |
|                           |                                 |

## CASTOR TBP35WC125P2G2B32E

www.cascoo.ee