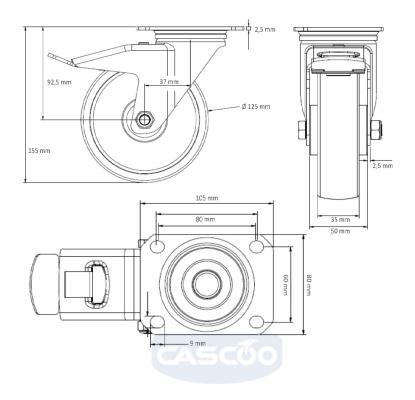

## CASTOR TBP35WC125P2G2B32E

| Product SKU               | TBP35WC125P2G2B32E              |
|---------------------------|---------------------------------|
| Standard<br>Compliance    | DIN EN 12532                    |
| Series                    | P2G2 (ESD)                      |
| Fastening                 | Plate fastening                 |
| Brake and<br>Direction    | back brake                      |
| Material of the<br>Wheel  | polypropylene (PP) wheel center |
| Tread                     | thermoplastic rubber tread      |
| Temperature<br>range      | -20°C to +60°C                  |
| Wheel Diameter            | 125mm                           |
| Load Capacity             | 120kg                           |
| Total Hight               | 155mm                           |
| Width of Tread            | 35mm                            |
| wheel hub Width           | 50mm                            |
| Offset                    | 45mm                            |
| Dimension of<br>Plate     | 105x80mm                        |
| Hole Spacing of the Plate | 80/77x60mm                      |
| Swivel Radius             | 127mm                           |
| Wheel Bolt Size           | M10                             |
| Bushing<br>Diameter       | 10mm                            |
| Weight                    | 0.98kg                          |
| Wheel Bearing             | ball bearing                    |
| Special Features          | electrostatic (ESD)             |
|                           |                                 |

## CASTOR TBP35WC125P2G2B32E

www.cascoo.ee