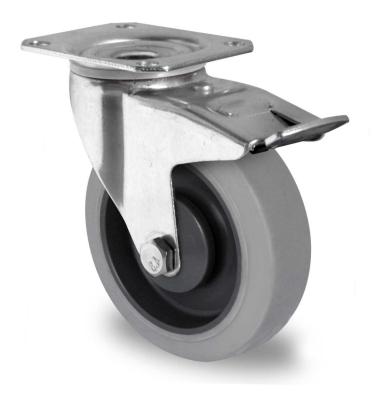

## CASTOR TBP35WC125P2D2B32

Product SKU TBP35WC125P2D2B32

Standard Compliance DIN EN 12532

Series P2D2

Fastening Plate fastening

Brake and Direction back brake

Material of the Wheel

polypropylene (PP) wheel center

Tread thermoplastic rubber tread

Temperature range

-20°C to +60°C

Wheel Diameter 125mm
Load Capacity 165kg
Total Hight 155mm
Width of Tread 40mm
wheel hub Width 50mm

Offset 45mm

**Dimension of** 

Plate

105x80mm

**Hole Spacing of** 

the Plate

80/77x60mm

Swivel Radius 127mm

Wheel Bolt Size M10

Bushing Diameter

10mm

Weight 1.01kg

Wheel Bearing ball bearing

Rubber Shore 70° Shore A