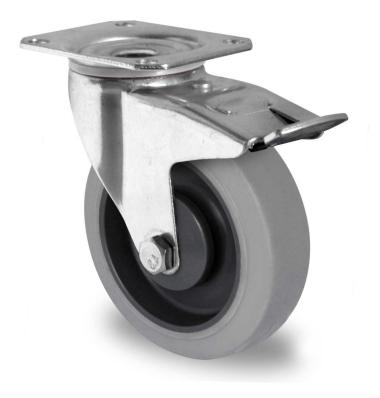

## CASTOR TBP35WC125P2D2B32

Product SKU TBP35WC125P2D2B32

Standard Compliance DIN EN 12532

Series P2D2

Fastening Plate fastening

Brake and Direction back brake

Material of the Wheel

polypropylene (PP) wheel center

**Tread** thermoplastic rubber tread

Temperature range

-20°C to +60°C

Wheel Diameter 125mm
Load Capacity 165kg
Total Hight 155mm
Width of Tread 40mm
wheel hub Width 50mm
Offset 45mm

**Dimension of** 

Plate

Weight 1.01kg

Wheel Bearing ball bearing Rubber Shore 70° Shore A