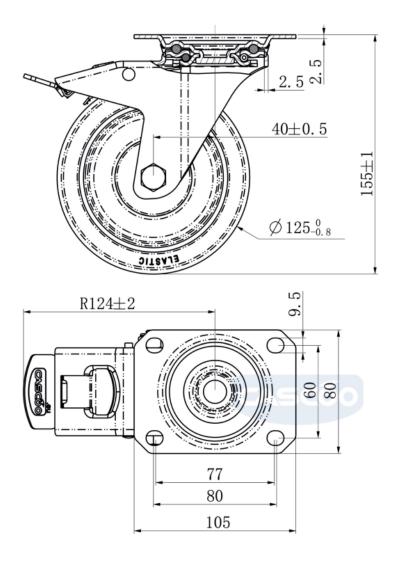

**Tread** thermoplastic rubber tread

Temperature range

-20°C to +60°C

Wheel Diameter 125mm
Load Capacity 165kg
Total Hight 155mm
Width of Tread 40mm
wheel hub Width 50mm
Offset 45mm

**Dimension of** 

Plate

105x80mm

**Hole Spacing of** 

the Plate

80/77x60mm

Swivel Radius 127mm

Wheel Bolt Size M10

Bushing Diameter

10mm

Weight 1.01kg

Wheel Bearing ball bearing Rubber Shore 70° Shore A