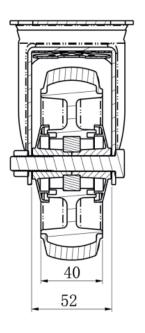

**Tread** thermoplastic rubber tread

Temperature range

-20°C to +60°C

Wheel Diameter 125mm
Load Capacity 165kg
Total Hight 155mm
Width of Tread 40mm
wheel hub Width 50mm
Offset 45mm

**Dimension of** 

Plate