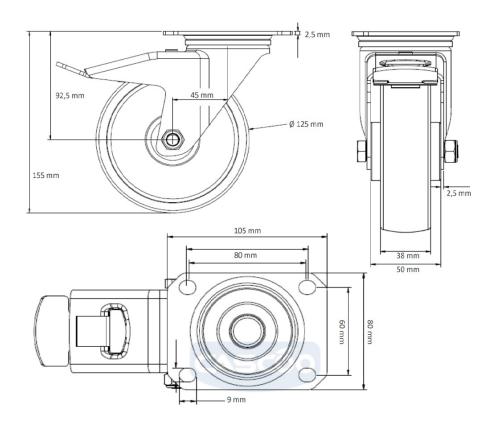

**Tread** polypropylene (PP) tread

Temperature range

-20°C to +60°C

Wheel Diameter 125mm
Load Capacity 150kg
Total Hight 155mm
Width of Tread 38mm
wheel hub Width 50mm

Dimension of

Plate

Offset

105x80mm

45mm

**Hole Spacing of** 

the Plate

80/77x60mm

Swivel Radius 127mm

Wheel Bolt Size M10

Bushing Diameter

15mm

Weight 0.97kg

Wheel Bearing roller bearing