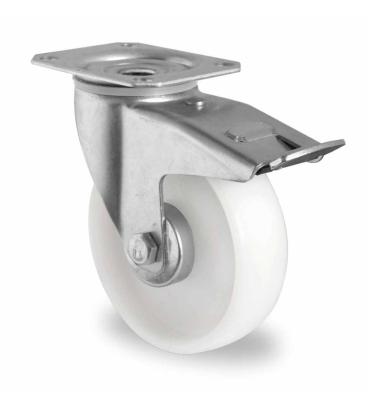

## CASTOR TBP35WC125P0P0R1W

Product SKU TBP35WC125P0P0R1W

Standard Compliance DIN EN 12532

Series P0P0

Fastening Plate fastening

Brake and Direction back brake

Material of the Wheel

polypropylene (PP) wheel center

**Tread** polypropylene (PP) tread

Temperature range

-20°C to +60°C

Wheel Diameter 125mm
Load Capacity 150kg
Total Hight 155mm
Width of Tread 38mm
wheel hub Width 50mm

Dimension of

Plate

Offset

105x80mm

Weight 0.97kg

Wheel Bearing roller bearing