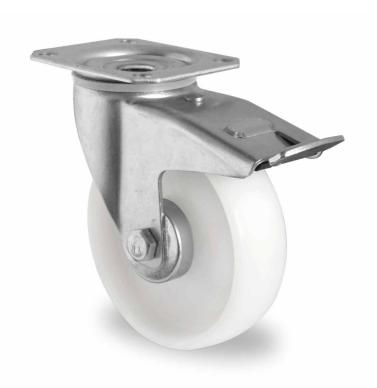

## CASTOR TBP25WC108P0P0R1W

Product SKU TBP25WC108P0P0R1W

Standard Compliance DIN EN 12532

Series P0P0

Fastening Plate fastening

Brake and Direction back brake

Material of the Wheel

polypropylene (PP) wheel center

**Tread** polypropylene (PP) tread

Temperature range

-20°C to +60°C

Wheel Diameter 108mm
Load Capacity 150kg
Total Hight 132mm
Width of Tread 36mm
wheel hub Width 40mm

Dimension of

Plate

Offset

105x80mm

## CASTOR TBP25WC108P0P0R1W