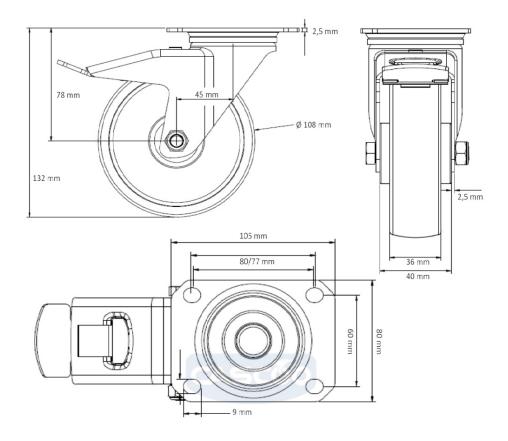

**Tread** polypropylene (PP) tread

Temperature range

-20°C to +60°C

Wheel Diameter 108mm
Load Capacity 150kg
Total Hight 132mm
Width of Tread 36mm
wheel hub Width 40mm

Dimension of

Plate

Offset

105x80mm

40mm

**Hole Spacing of** 

the Plate

80/77x60mm

Swivel Radius 127mm

Wheel Bolt Size M8

Bushing Diameter

12mm

Weight 0.8kg

Wheel Bearing roller bearing