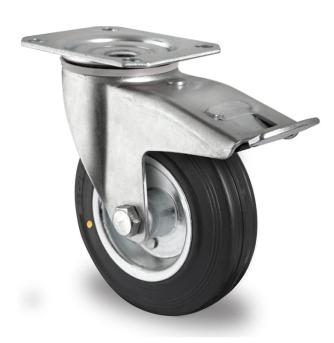

## CASTOR TBP25WC100SWS4R0NE

| Product SKU               | TBP25WC100SWS4R0NE  |
|---------------------------|---------------------|
| Standard<br>Compliance    | DIN EN 12532        |
| Series                    | SWS4 (ESD)          |
| Fastening                 | Plate fastening     |
| Brake and<br>Direction    | back brake          |
| Material of the<br>Wheel  | steel wheel center  |
| Tread                     | solid rubber tread  |
| Temperature<br>range      | -20°C to +60°C      |
| Wheel Diameter            | 100mm               |
| Load Capacity             | 50kg                |
| Total Hight               | 125mm               |
| Width of Tread            | 27mm                |
| wheel hub Width           | 40mm                |
| Offset                    | 40mm                |
| Dimension of<br>Plate     | 105x80mm            |
| Hole Spacing of the Plate | 80/77x60mm          |
| Swivel Radius             | 127mm               |
| Wheel Bolt Size           | M8                  |
| Bushing<br>Diameter       | 12mm                |
| Wheel Bearing             | roller bearing      |
| Rubber Shore              | 85° Shore A         |
| Special Features          | electrostatic (ESD) |