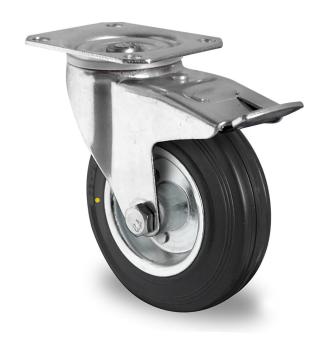

## CASTOR TBP25WC100SWS4R0NA

**Product SKU** TBP25WC100SWS4R0NA

**Standard DIN EN 12532** Compliance

**Series** SWS4 (antistatic)

**Fastening** Plate fastening

**Brake and** back brake **Direction** 

Material of the

steel wheel center Wheel

**Tread** solid rubber tread

**Temperature** -20°C to +60°C range

**Wheel Diameter** 100mm **Load Capacity** 50kg 125mm

**Total Hight** Width of Tread 27mm wheel hub Width 40mm

Offset 40mm

**Dimension of** 105x80mm

Plate

**Hole Spacing of** the Plate

80/77x60mm

**Swivel Radius** 127mm

**Wheel Bolt Size** M8

**Bushing** 12mm Diameter

Weight 0.95kg

**Wheel Bearing** roller bearing

**Rubber Shore** 85° Shore A

Special Features antistatic