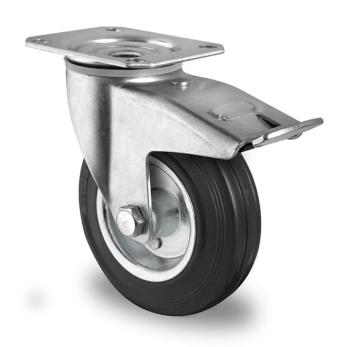

## CASTOR TBP25WC100SWS4R0N

**Product SKU** TBP25WC100SWS4R0N

**Standard DIN EN 12532** Compliance

**Series** SWS4

**Fastening** Plate fastening

**Brake and** back brake **Direction** 

Material of the steel wheel center Wheel

**Tread** solid rubber tread

**Temperature** range

-20°C to +60°C

**Wheel Diameter** 100mm **Load Capacity** 75kg **Total Hight** 125mm Width of Tread 27mm wheel hub Width 40mm Offset 40mm

**Dimension of** 

## **CASTOR TBP25WC100SWS4R0N**