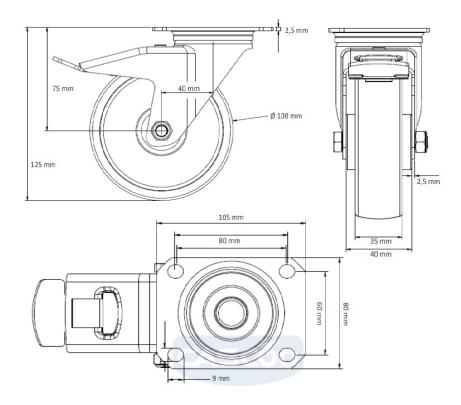

**Tread** solid rubber tread

**Temperature** range

-20°C to +60°C

**Wheel Diameter** 100mm **Load Capacity** 75kg **Total Hight** 125mm Width of Tread 27mm wheel hub Width 40mm Offset 40mm

**Dimension of** 

Plate

105x80mm

**Hole Spacing of** the Plate

80/77x60mm

**Swivel Radius** 127mm

**Wheel Bolt Size** 

M8

**Bushing** Diameter

12mm

Weight 0.95kg

**Wheel Bearing** roller bearing **Rubber Shore** 85° Shore A