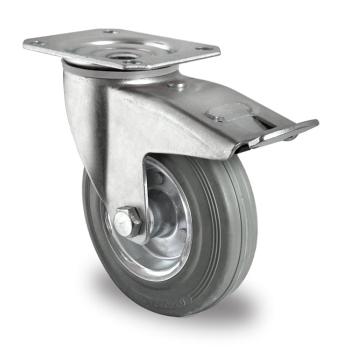

## CASTOR TBP25WC100SWR2R0N

**Product SKU** TBP25WC100SWR2R0N

**Standard DIN EN 12532** Compliance

**Series** SWR2

**Fastening** Plate fastening

**Brake and** back brake **Direction** 

Material of the Wheel

steel wheel center

**Tread** solid rubber tread

**Temperature** range

-20°C to +60°C

**Wheel Diameter** 100mm **Load Capacity** 75kg **Total Hight** 125mm Width of Tread 27mm wheel hub Width 40mm

**Dimension of** 

Plate

Offset

105x80mm

40mm

**Hole Spacing of** the Plate

80/77x60mm

**Swivel Radius** 127mm

**Wheel Bolt Size** M8

**Bushing** Diameter

12mm

Weight 0.98kg

**Wheel Bearing** roller bearing **Rubber Shore** 85° Shore A