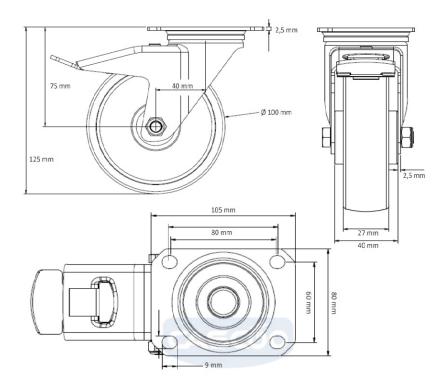

## CASTOR TBP25WC100SWR2R0N

**Product SKU** TBP25WC100SWR2R0N

**Standard DIN EN 12532** Compliance

**Series** SWR2

**Fastening** Plate fastening

**Brake and** back brake **Direction** 

Material of the Wheel

steel wheel center

**Tread** solid rubber tread

**Temperature** range

-20°C to +60°C

**Wheel Diameter** 100mm **Load Capacity** 75kg **Total Hight** 125mm Width of Tread 27mm wheel hub Width 40mm

**Dimension of** 

Plate

Offset

105x80mm

40mm

**Hole Spacing of** the Plate

80/77x60mm

**Swivel Radius** 127mm

**Wheel Bolt Size** M8

**Bushing** Diameter

12mm

Weight 0.98kg

**Wheel Bearing** roller bearing **Rubber Shore** 85° Shore A