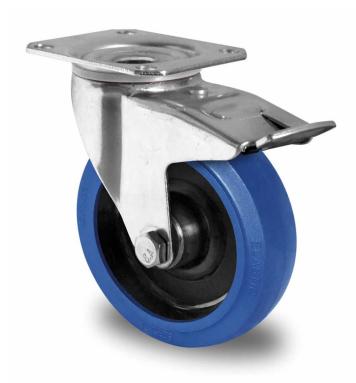

## CASTOR TBP25WC100R4F1R0N

| Product SKU               | TBP25WC100R4F1R0N           |
|---------------------------|-----------------------------|
| Standard<br>Compliance    | DIN EN 12532                |
| Series                    | R4F1                        |
| Fastening                 | Plate fastening             |
| Brake and<br>Direction    | back brake                  |
| Material of the<br>Wheel  | polyamide (PA) wheel center |
| Tread                     | elastic tread               |
| Temperature<br>range      | -20°C to +80°C              |
| Wheel Diameter            | 100mm                       |
| Load Capacity             | 160kg                       |
| Total Hight               | 125mm                       |
| Width of Tread            | 35mm                        |
| wheel hub Width           | 40mm                        |
| Offset                    | 40mm                        |
| Dimension of<br>Plate     | 105x80mm                    |
| Hole Spacing of the Plate | 80/77x60mm                  |
| Swivel Radius             | 127mm                       |
| Wheel Bolt Size           | M8                          |
| Bushing<br>Diameter       | 12mm                        |
| Weight                    | 0.86kg                      |
| Wheel Bearing             | roller bearing              |
| Rubber Shore              | 75° Shore A                 |