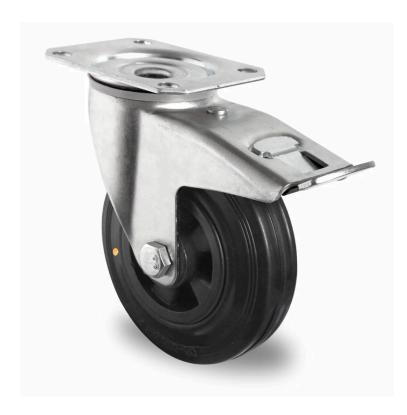

## CASTOR TBP25WC100P4S4R0NE

**Product SKU** TBP25WC100P4S4R0NE

**Standard DIN EN 12532** Compliance

**Series** P4S4 (ESD)

**Fastening** Plate fastening

**Brake and** back brake **Direction** 

Material of the

polypropylene (PP) wheel center Wheel

**Tread** solid rubber tread

**Temperature** 

range

-20°C to +60°C

**Wheel Diameter** 100mm **Load Capacity** 50kg **Total Hight** 125mm Width of Tread 32mm

wheel hub Width 40mm Offset 40mm

**Dimension of** 

Plate

105x80mm

**Hole Spacing of** 

the Plate

80/77x60mm

**Swivel Radius** 127mm

**Wheel Bolt Size** M8

**Bushing** Diameter

12mm

Weight 0.9kg

**Wheel Bearing** roller bearing **Rubber Shore** 85° Shore A

Special Features electrostatic (ESD)