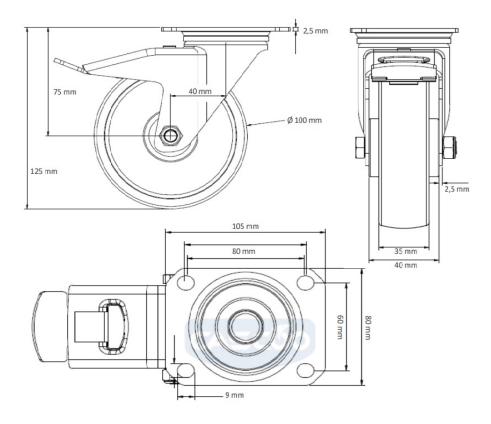

polypropylene (PP) wheel center

**Tread** solid rubber tread

**Temperature** range

-20°C to +60°C

**Wheel Diameter** 100mm **Load Capacity** 75kg **Total Hight** 125mm Width of Tread 32mm

wheel hub Width 40mm Offset 40mm

**Dimension of** Plate

105x80mm

**Hole Spacing of** 

80/77x60mm

the Plate **Swivel Radius** 

127mm

**Wheel Bolt Size** M8

**Bushing** 

12mm

Diameter Weight

0.91kg

**Wheel Bearing** roller bearing

**Rubber Shore** 85° Shore A