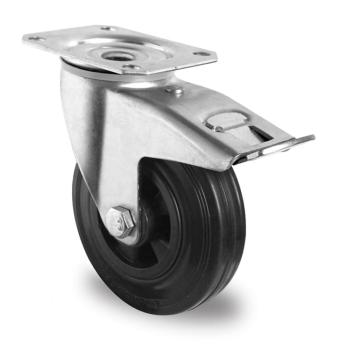

## CASTOR TBP25WC100P4S4R0N

**Product SKU** TBP25WC100P4S4R0N

**Standard DIN EN 12532** Compliance

**Series** P4S4

**Fastening** Plate fastening

**Brake and** back brake **Direction** 

Material of the Wheel

polypropylene (PP) wheel center

**Tread** solid rubber tread

**Temperature** range

-20°C to +60°C

**Wheel Diameter** 100mm **Load Capacity** 75kg **Total Hight** 125mm Width of Tread 32mm

wheel hub Width 40mm Offset 40mm

**Dimension of** Plate

105x80mm

**Hole Spacing of** 

80/77x60mm

the Plate **Swivel Radius** 

127mm

**Wheel Bolt Size** M8

**Bushing** 

12mm

Diameter Weight

0.91kg

**Wheel Bearing** roller bearing

**Rubber Shore** 85° Shore A