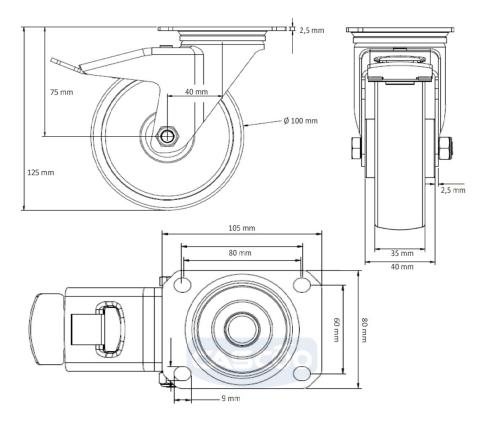

## CASTOR TBP25WC100P4R2R0N

| Product SKU               | TBP25WC100P4R2R0N               |
|---------------------------|---------------------------------|
| Standard<br>Compliance    | DIN EN 12532                    |
| Series                    | P4R2                            |
| Fastening                 | Plate fastening                 |
| Brake and<br>Direction    | back brake                      |
| Material of the<br>Wheel  | polypropylene (PP) wheel center |
| Tread                     | solid rubber tread              |
| Temperature<br>range      | -20°C to +60°C                  |
| Wheel Diameter            | 100mm                           |
| Load Capacity             | 75kg                            |
| Total Hight               | 125mm                           |
| Width of Tread            | 32mm                            |
| wheel hub Width           | 40mm                            |
| Offset                    | 40mm                            |
| Dimension of<br>Plate     | 105x80mm                        |
| Hole Spacing of the Plate | 80/77x60mm                      |
| Swivel Radius             | 127mm                           |
| Wheel Bolt Size           | M8                              |
| Bushing<br>Diameter       | 12mm                            |
| Weight                    | 0.92kg                          |
| Wheel Bearing             | roller bearing                  |
| Rubber Shore              | 85° Shore A                     |
|                           |                                 |