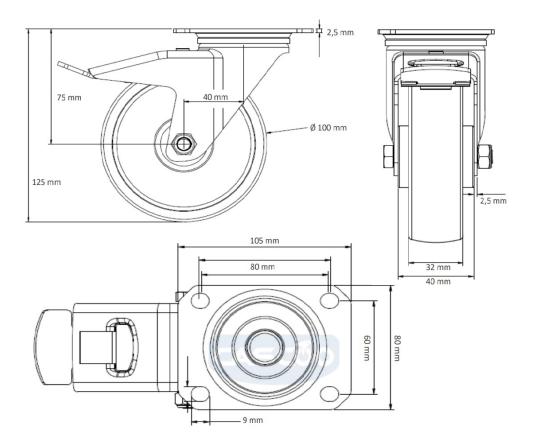

## CASTOR TBP25WC100P2W2R1W

| Product SKU               | TBP25WC100P2W2R1W               |
|---------------------------|---------------------------------|
| Standard<br>Compliance    | DIN EN 12532                    |
| Series                    | P2W2                            |
| Fastening                 | Plate fastening                 |
| Brake and<br>Direction    | back brake                      |
| Material of the<br>Wheel  | polypropylene (PP) wheel center |
| Tread                     | thermoplastic rubber tread      |
| Temperature<br>range      | -20°C to +60°C                  |
| Wheel Diameter            | 100mm                           |
| Load Capacity             | 100kg                           |
| Total Hight               | 125mm                           |
| Width of Tread            | 32mm                            |
| wheel hub Width           | 40mm                            |
| Offset                    | 40mm                            |
| Dimension of<br>Plate     | 105x80mm                        |
| Hole Spacing of the Plate | 80/77x60mm                      |
| Swivel Radius             | 127mm                           |
| Wheel Bolt Size           | M8                              |
| Bushing<br>Diameter       | 12mm                            |
| Weight                    | 0.81kg                          |
| Wheel Bearing             | roller bearing                  |
| Rubber Shore              | 95° Shore A                     |
|                           |                                 |