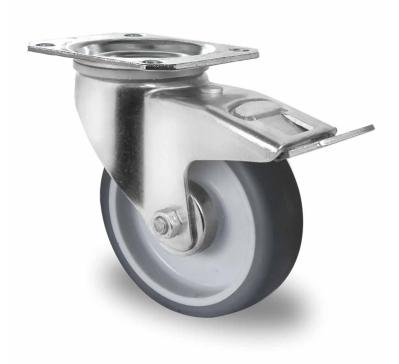

## CASTOR TBP25WC100P2W2R1W

| Product SKU               | TBP25WC100P2W2R1W               |
|---------------------------|---------------------------------|
| Standard<br>Compliance    | DIN EN 12532                    |
| Series                    | P2W2                            |
| Fastening                 | Plate fastening                 |
| Brake and<br>Direction    | back brake                      |
| Material of the<br>Wheel  | polypropylene (PP) wheel center |
| Tread                     | thermoplastic rubber tread      |
| Temperature<br>range      | -20°C to +60°C                  |
| Wheel Diameter            | 100mm                           |
| Load Capacity             | 100kg                           |
| Total Hight               | 125mm                           |
| Width of Tread            | 32mm                            |
| wheel hub Width           | 40mm                            |
| Offset                    | 40mm                            |
| Dimension of<br>Plate     | 105x80mm                        |
| Hole Spacing of the Plate | 80/77x60mm                      |
| Swivel Radius             | 127mm                           |
| Wheel Bolt Size           | M8                              |
| Bushing<br>Diameter       | 12mm                            |
| Weight                    | 0.81kg                          |
| Wheel Bearing             | roller bearing                  |
| Rubber Shore              | 95° Shore A                     |
|                           |                                 |