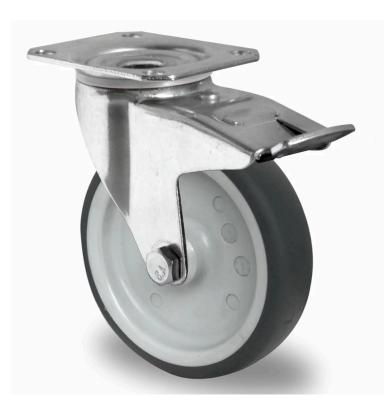

## CASTOR TBP25WC100P2W2P0N

| Product SKU               | TBP25WC100P2W2P0N               |
|---------------------------|---------------------------------|
| Standard<br>Compliance    | DIN EN 12532                    |
| Series                    | P2W2                            |
| Fastening                 | Plate fastening                 |
| Brake and<br>Direction    | back brake                      |
| Material of the<br>Wheel  | polypropylene (PP) wheel center |
| Tread                     | thermoplastic rubber tread      |
| Temperature<br>range      | -20°C to +60°C                  |
| Wheel Diameter            | 100mm                           |
| Load Capacity             | 100kg                           |
| Total Hight               | 125mm                           |
| Width of Tread            | 32mm                            |
| wheel hub Width           | 40mm                            |
| Offset                    | 40mm                            |
| Dimension of<br>Plate     | 105x80mm                        |
| Hole Spacing of the Plate | 80/77x60mm                      |
| Swivel Radius             | 127mm                           |
| Wheel Bolt Size           | M8                              |
| Bushing<br>Diameter       | 12mm                            |
| Weight                    | 0.75kg                          |
| Wheel Bearing             | plain bearing                   |
| Rubber Shore              | 95° Shore A                     |
|                           |                                 |