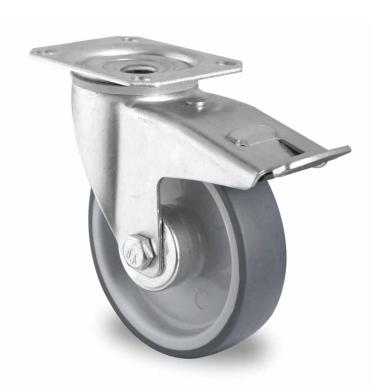

## CASTOR TBP25WC100P2V2R1W

**Product SKU** TBP25WC100P2V2R1W

**Standard DIN EN 12532** Compliance

P2V2 **Series** 

**Fastening** Plate fastening

**Brake and** back brake **Direction** 

Material of the Wheel

polypropylene (PP) wheel center

**Tread** thermoplastic rubber tread

**Temperature** range

-20°C to +60°C

**Wheel Diameter** 100mm **Load Capacity** 100kg **Total Hight** 125mm Width of Tread 32mm wheel hub Width 40mm Offset 40mm

**Dimension of** 

Plate

105x80mm

**Hole Spacing of** the Plate

80/77x60mm

**Swivel Radius** 127mm

**Wheel Bolt Size** M8

**Bushing** Diameter

12mm

Weight 0.8kg

**Wheel Bearing** roller bearing **Rubber Shore** 85° Shore A