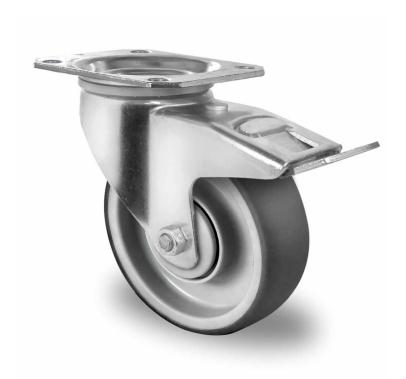

## CASTOR TBP25WC100P2V2B32

**Product SKU** TBP25WC100P2V2B32

**Standard DIN EN 12532** Compliance

P2V2 **Series** 

**Fastening** Plate fastening

**Brake and** back brake **Direction** 

Material of the Wheel

polypropylene (PP) wheel center

**Tread** thermoplastic rubber tread

**Temperature** range

-20°C to +60°C

**Wheel Diameter** 100mm **Load Capacity** 100kg **Total Hight** 125mm Width of Tread 32mm wheel hub Width 40mm