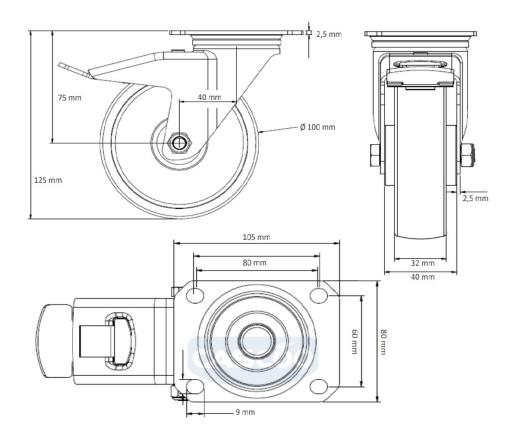

polypropylene (PP) wheel center

**Tread** thermoplastic rubber tread

**Temperature** range

-20°C to +60°C

**Wheel Diameter** 100mm **Load Capacity** 100kg **Total Hight** 125mm Width of Tread 32mm wheel hub Width 40mm

**Dimension of** 

Plate

Offset

105x80mm

40mm

**Hole Spacing of** the Plate

80/77x60mm

**Swivel Radius** 127mm

**Wheel Bolt Size** M8

**Bushing** Diameter 8mm

0.79kg Weight

**Wheel Bearing** ball bearing **Rubber Shore** 85° Shore A