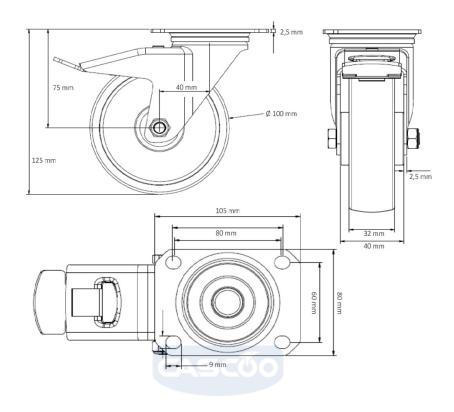

**Tread** thermoplastic rubber tread

Temperature range

-20°C to +60°C

Wheel Diameter 100mm
Load Capacity 90kg
Total Hight 125mm
Width of Tread 32mm
wheel hub Width 40mm

**Dimension of** 

Plate

Offset

105x80mm

40mm

**Hole Spacing of** 

the Plate

80/77x60mm

Swivel Radius 127mm

Wheel Bolt Size M8

Bushing Diameter

8mm