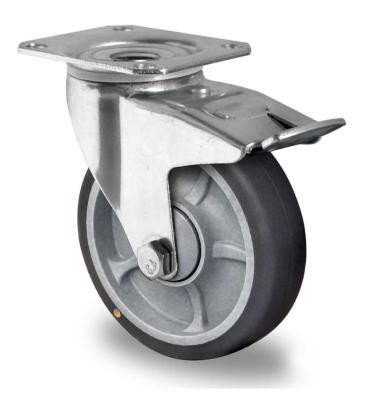

## CASTOR TBP25WC100P2G2B32E

Product SKU TBP25WC100P2G2B32E

Standard DIN EN 12532

Series P2G2 (ESD)

Fastening Plate fastening

Brake and Direction back brake

Material of the Wheel

polypropylene (PP) wheel center

**Tread** thermoplastic rubber tread

Temperature range

-20°C to +60°C

Wheel Diameter 100mm
Load Capacity 90kg
Total Hight 125mm
Width of Tread 32mm
wheel hub Width 40mm

**Dimension of** 

Plate

Offset

105x80mm

Weight 0.82kg

Wheel Bearing ball bearing

**Special Features** electrostatic (ESD)