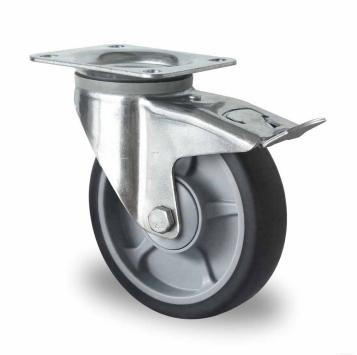

## CASTOR TBP25WC100P2G2B32

Product SKU TBP25WC100P2G2B32

Standard DIN EN 12532

Series P2G2

Fastening Plate fastening

Brake and Direction back brake

Material of the Wheel

polypropylene (PP) wheel center

**Tread** thermoplastic rubber tread

Temperature range

-20°C to +60°C

Wheel Diameter 100mm
Load Capacity 130kg
Total Hight 125mm
Width of Tread 32mm
wheel hub Width 40mm
Offset 40mm

**Dimension of** 

Plate

105x80mm

**Hole Spacing of** 

the Plate

80/77x60mm

Swivel Padius 127

Swivel Radius

127mm

Wheel Bolt Size

M8

Bushing Diameter

8mm

Weight

0.81kg

Wheel Bearing ball bearing

Rubber Shore 70° Shore A