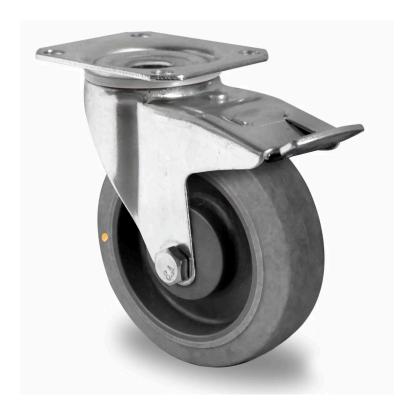

## CASTOR TBP25WC100P2D2B32E

Product SKU TBP25WC100P2D2B32E

Standard DIN EN 12532

Series P2D2 (ESD)

Fastening Plate fastening

Brake and Direction back brake

Material of the Wheel

t the polypropylene (PP) wheel center

**Tread** thermoplastic rubber tread

Temperature range

-20°C to +60°C

Wheel Diameter 100mm
Load Capacity 90kg
Total Hight 125mm
Width of Tread 35mm
wheel hub Width 40mm

Offset 40mm

Dimension of

Plate

105x80mm

**Hole Spacing of** 

the Plate

80/77x60mm

Swivel Radius 127mm

Wheel Bolt Size M8

Bushing Diameter

8mm

Weight 0.82kg

Wheel Bearing ball bearing

Special Features electrostatic (ESD)