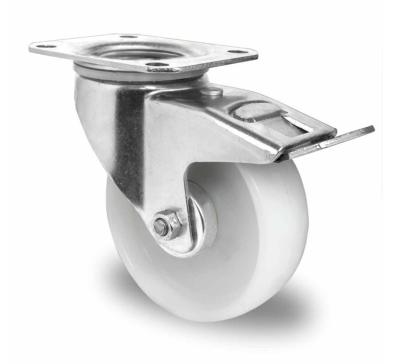

## CASTOR TBP25WC100P0P0R1W

## CASTOR TBP25WC100P0P0R1W

| Product SKU               | TBP25WC100P0P0R1W               |
|---------------------------|---------------------------------|
| Standard<br>Compliance    | DIN EN 12532                    |
| Series                    | P0P0                            |
| Fastening                 | Plate fastening                 |
| Brake and<br>Direction    | back brake                      |
| Material of the<br>Wheel  | polypropylene (PP) wheel center |
| Tread                     | polypropylene (PP) tread        |
| Temperature<br>range      | -20°C to +60°C                  |
| Wheel Diameter            | 100mm                           |
| Load Capacity             | 100kg                           |
| Total Hight               | 125mm                           |
| Width of Tread            | 36mm                            |
| wheel hub Width           | 40mm                            |
| Offset                    | 40mm                            |
| Dimension of<br>Plate     | 105x80mm                        |
| Hole Spacing of the Plate | 80/77x60mm                      |
| Swivel Radius             | 127mm                           |
| Wheel Bolt Size           | M8                              |
| Bushing<br>Diameter       | 12mm                            |
| Weight                    | 0.76kg                          |
| Wheel Bearing             | roller bearing                  |