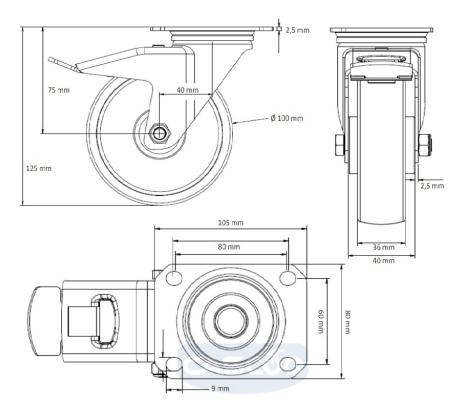

## CASTOR TBP25WC100P0P0R1W

| Product SKU               | TBP25WC100P0P0R1W               |
|---------------------------|---------------------------------|
| Standard<br>Compliance    | DIN EN 12532                    |
| Series                    | P0P0                            |
| Fastening                 | Plate fastening                 |
| Brake and<br>Direction    | back brake                      |
| Material of the<br>Wheel  | polypropylene (PP) wheel center |
| Tread                     | polypropylene (PP) tread        |
| Temperature<br>range      | -20°C to +60°C                  |
| Wheel Diameter            | 100mm                           |
| Load Capacity             | 100kg                           |
| Total Hight               | 125mm                           |
| Width of Tread            | 36mm                            |
| wheel hub Width           | 40mm                            |
| Offset                    | 40mm                            |
| Dimension of<br>Plate     | 105x80mm                        |
| Hole Spacing of the Plate | 80/77x60mm                      |
| Swivel Radius             | 127mm                           |
| Wheel Bolt Size           | M8                              |
| Bushing<br>Diameter       | 12mm                            |
| Weight                    | 0.76kg                          |
| Wheel Bearing             | roller bearing                  |