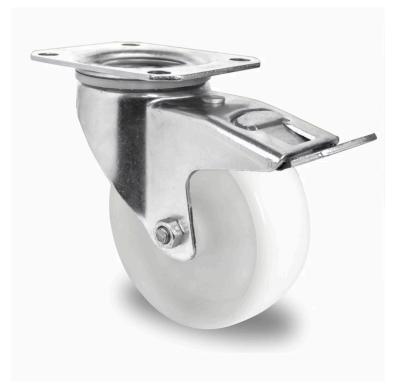

## CASTOR TBP25WC100P0P0P0N

| Product SKU               | TBP25WC100P0P0P0N               |
|---------------------------|---------------------------------|
| Standard<br>Compliance    | DIN EN 12532                    |
| Series                    | P0P0                            |
| Fastening                 | Plate fastening                 |
| Brake and<br>Direction    | back brake                      |
| Material of the<br>Wheel  | polypropylene (PP) wheel center |
| Tread                     | polypropylene (PP) tread        |
| Temperature<br>range      | -20°C to +60°C                  |
| Wheel Diameter            | 100mm                           |
| Load Capacity             | 100kg                           |
| Total Hight               | 125mm                           |
| Width of Tread            | 36mm                            |
| wheel hub Width           | 40mm                            |
| Offset                    | 40mm                            |
| Dimension of<br>Plate     | 105x80mm                        |
| Hole Spacing of the Plate | 80/77x60mm                      |
| Swivel Radius             | 127mm                           |
| Wheel Bolt Size           | M8                              |
| Bushing<br>Diameter       | 12mm                            |
| Weight                    | 0.73kg                          |
| Wheel Bearing             | plain bearing                   |
|                           |                                 |

## CASTOR TBP25WC100P0P0P0N