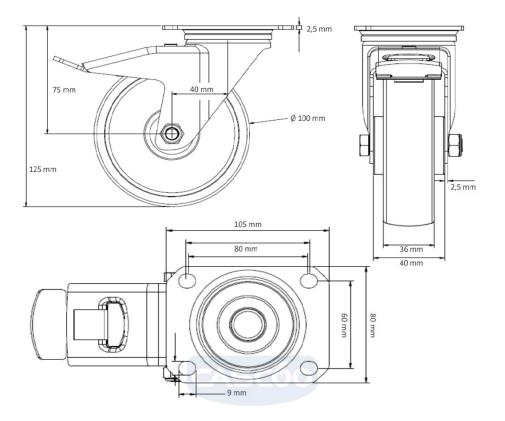

## CASTOR TBP25WC100P0P0P0N

| Product SKU               | TBP25WC100P0P0P0N               |
|---------------------------|---------------------------------|
| Standard<br>Compliance    | DIN EN 12532                    |
| Series                    | P0P0                            |
| Fastening                 | Plate fastening                 |
| Brake and<br>Direction    | back brake                      |
| Material of the<br>Wheel  | polypropylene (PP) wheel center |
| Tread                     | polypropylene (PP) tread        |
| Temperature<br>range      | -20°C to +60°C                  |
| Wheel Diameter            | 100mm                           |
| Load Capacity             | 100kg                           |
| Total Hight               | 125mm                           |
| Width of Tread            | 36mm                            |
| wheel hub Width           | 40mm                            |
| Offset                    | 40mm                            |
| Dimension of<br>Plate     | 105x80mm                        |
| Hole Spacing of the Plate | 80/77x60mm                      |
| Swivel Radius             | 127mm                           |
| Wheel Bolt Size           | M8                              |
| Bushing<br>Diameter       | 12mm                            |
| Weight                    | 0.73kg                          |
| Wheel Bearing             | plain bearing                   |
|                           |                                 |

## CASTOR TBP25WC100P0P0P0N