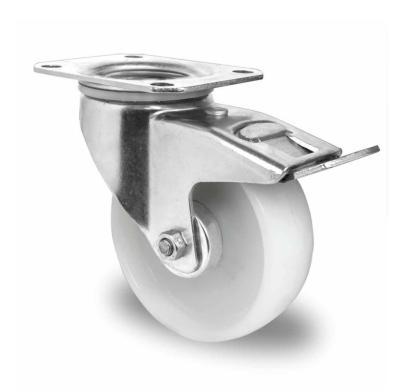

## CASTOR TBP25WC100N0N0R1W

**Product SKU** TBP25WC100N0N0R1W

**Standard DIN EN 12532** Compliance

**Series** N0N0

**Fastening** Plate fastening

**Brake and** back brake **Direction** 

Material of the

polyamide (PA) wheel center Wheel

**Tread** polyamide (PA) tread

**Temperature** range

-40°C to +80°C

**Wheel Diameter** 100mm **Load Capacity** 150kg **Total Hight** 125mm Width of Tread 36mm wheel hub Width 40mm Offset 40mm

**Dimension of** 

Weight 0.79kg

**Wheel Bearing** roller bearing

## **CASTOR TBP25WC100N0N0R1W**