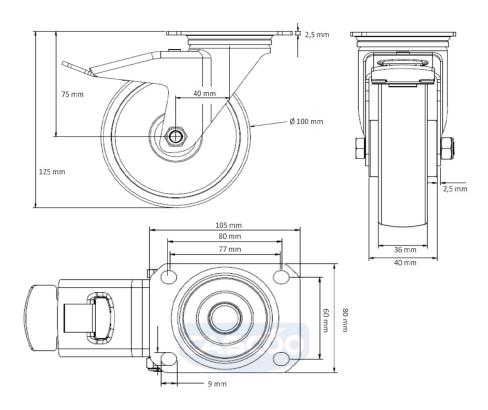

**Tread** polyamide (PA) tread

**Temperature** range

-40°C to +80°C

**Wheel Diameter** 100mm **Load Capacity** 150kg **Total Hight** 125mm Width of Tread 36mm wheel hub Width 40mm Offset 40mm

**Dimension of** 

Plate

105x80mm

**Hole Spacing of** the Plate

80/77x60mm

**Swivel Radius** 127mm

**Wheel Bolt Size** M8

**Bushing** Diameter

12mm

Weight 0.79kg

**Wheel Bearing** roller bearing