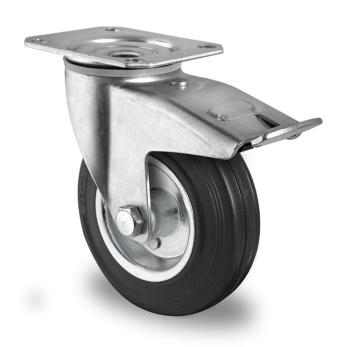

## CASTOR TBP25WC080SWS4R0N

**Product SKU** TBP25WC080SWS4R0N

**Standard DIN EN 12532** Compliance

**Series** SWS4

**Fastening** Plate fastening

**Brake and** back brake **Direction** 

Material of the Wheel

steel wheel center

**Tread** solid rubber tread

**Temperature** range

-20°C to +60°C

**Wheel Diameter** 80mm **Load Capacity** 70kg **Total Hight** 105mm Width of Tread 27mm wheel hub Width 40mm Offset 40mm

**Dimension of** 

Plate

105x80mm

**Hole Spacing of** the Plate

80/77x60mm

**Swivel Radius** 

127mm

**Wheel Bolt Size** 

**Bushing** Diameter 12mm

M8

Weight

0.86kg

**Wheel Bearing** 

roller bearing

**Rubber Shore** 

85° Shore A