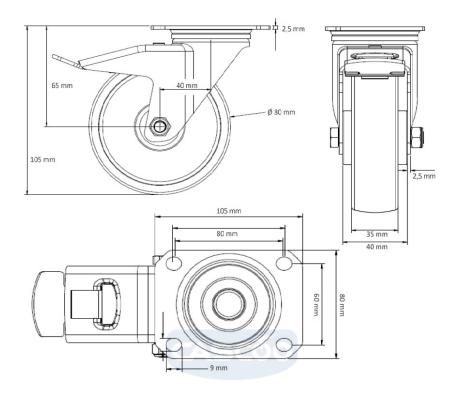

steel wheel center

**Tread** solid rubber tread

**Temperature** range

-20°C to +60°C

**Wheel Diameter** 80mm **Load Capacity** 70kg **Total Hight** 105mm Width of Tread 27mm wheel hub Width 40mm Offset 40mm

**Dimension of** 

Plate

105x80mm

**Hole Spacing of** the Plate

80/77x60mm

**Swivel Radius** 

127mm

**Wheel Bolt Size** 

**Bushing** Diameter 12mm

M8

Weight

0.86kg

**Wheel Bearing** 

roller bearing

**Rubber Shore** 

85° Shore A