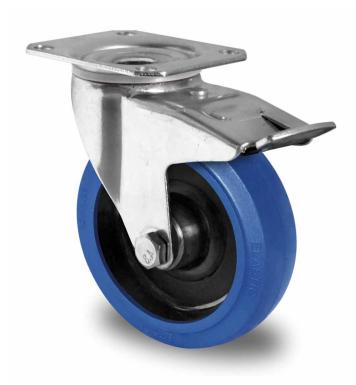

## CASTOR TBP25WC080R4F1R0N

| <b></b>       |
|---------------|
| जिश्वर्थण्डलि |
|               |
|               |
|               |
|               |

| Product SKU               | TBP25WC080R4F1R0N           |
|---------------------------|-----------------------------|
| Standard<br>Compliance    | DIN EN 12532                |
| Series                    | R4F1                        |
| Fastening                 | Plate fastening             |
| Brake and<br>Direction    | back brake                  |
| Material of the<br>Wheel  | polyamide (PA) wheel center |
| Tread                     | elastic tread               |
| Temperature<br>range      | -20°C to +80°C              |
| Wheel Diameter            | 80mm                        |
| Load Capacity             | 130kg                       |
| Total Hight               | 105mm                       |
| Width of Tread            | 35mm                        |
| wheel hub Width           | 40mm                        |
| Offset                    | 40mm                        |
| Dimension of<br>Plate     | 105x80mm                    |
| Hole Spacing of the Plate | 80/77x60mm                  |
| Swivel Radius             | 127mm                       |
| Wheel Bolt Size           | M8                          |
| Bushing<br>Diameter       | 12mm                        |
| Weight                    | 0.77kg                      |
| Wheel Bearing             | roller bearing              |
| Rubber Shore              | 75° Shore A                 |

## CASTOR TBP25WC080R4F1R0N