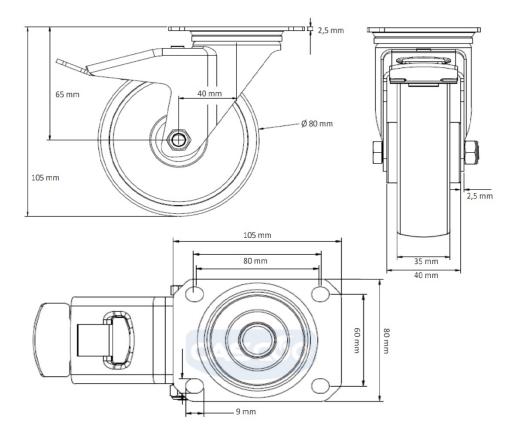

## CASTOR TBP25WC080R4F1R0N

| <b></b>       |
|---------------|
| जिश्वर्थण्डलि |
|               |
|               |
|               |
|               |

| Product SKU               | TBP25WC080R4F1R0N           |
|---------------------------|-----------------------------|
| Standard<br>Compliance    | DIN EN 12532                |
| Series                    | R4F1                        |
| Fastening                 | Plate fastening             |
| Brake and<br>Direction    | back brake                  |
| Material of the<br>Wheel  | polyamide (PA) wheel center |
| Tread                     | elastic tread               |
| Temperature<br>range      | -20°C to +80°C              |
| Wheel Diameter            | 80mm                        |
| Load Capacity             | 130kg                       |
| Total Hight               | 105mm                       |
| Width of Tread            | 35mm                        |
| wheel hub Width           | 40mm                        |
| Offset                    | 40mm                        |
| Dimension of<br>Plate     | 105x80mm                    |
| Hole Spacing of the Plate | 80/77x60mm                  |
| Swivel Radius             | 127mm                       |
| Wheel Bolt Size           | M8                          |
| Bushing<br>Diameter       | 12mm                        |
| Weight                    | 0.77kg                      |
| Wheel Bearing             | roller bearing              |
| Rubber Shore              | 75° Shore A                 |

## CASTOR TBP25WC080R4F1R0N