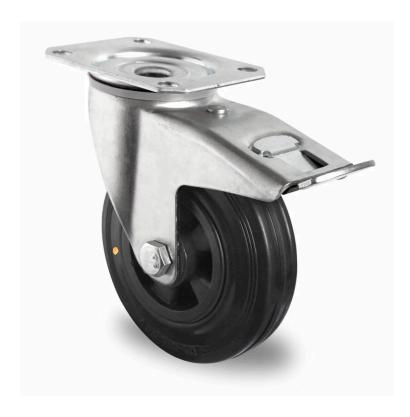

## CASTOR TBP25WC080P4S4R0NE

**Product SKU** TBP25WC080P4S4R0NE

**Standard DIN EN 12532** Compliance

**Series** P4S4 (ESD)

**Fastening** Plate fastening

**Brake and** back brake **Direction** 

Material of the

polypropylene (PP) wheel center Wheel

**Tread** solid rubber tread

**Temperature** 

range

-20°C to +60°C

**Wheel Diameter** 80mm **Load Capacity** 50kg **Total Hight** 105mm Width of Tread 32mm wheel hub Width 40mm Offset 40mm

**Dimension of** 

Plate

105x80mm

**Hole Spacing of** 

the Plate

80/77x60mm

**Swivel Radius** 127mm

**Wheel Bolt Size** M8

**Bushing** Diameter

12mm

Weight 0.76kg

**Wheel Bearing** roller bearing **Rubber Shore** 85° Shore A

Special Features electrostatic (ESD)