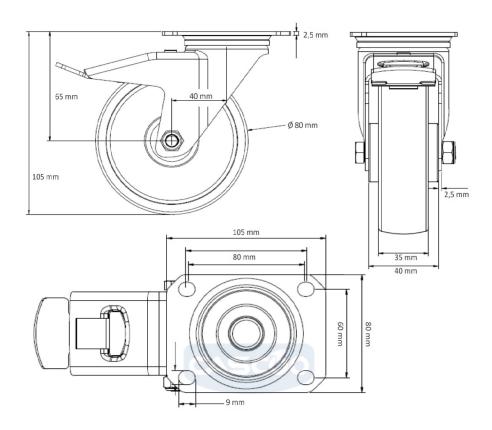

## CASTOR TBP25WC080P4S4R0N

**Product SKU** TBP25WC080P4S4R0N

**Standard DIN EN 12532** Compliance

**Series** P4S4

**Fastening** Plate fastening

**Brake and** back brake **Direction** 

Material of the Wheel

polypropylene (PP) wheel center

**Tread** solid rubber tread

**Temperature** range

-20°C to +60°C

**Wheel Diameter** 80mm **Load Capacity** 70kg **Total Hight** 105mm Width of Tread 32mm

wheel hub Width 40mm

Offset 40mm

**Dimension of** 

Plate

105x80mm

**Hole Spacing of** the Plate

80/77x60mm

**Swivel Radius** 127mm

**Wheel Bolt Size** M8

**Bushing** Diameter

12mm

Weight 0.76kg

**Wheel Bearing** roller bearing **Rubber Shore** 85° Shore A