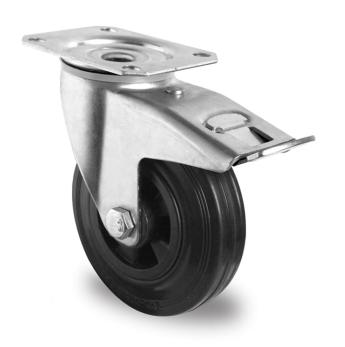

## CASTOR TBP25WC080P4S4R0N

**Product SKU** TBP25WC080P4S4R0N

**Standard DIN EN 12532** Compliance

**Series** P4S4

**Fastening** Plate fastening

**Brake and** back brake **Direction** 

Material of the Wheel

polypropylene (PP) wheel center

**Tread** solid rubber tread

**Temperature** range

-20°C to +60°C

**Wheel Diameter** 80mm **Load Capacity** 70kg **Total Hight** 105mm Width of Tread 32mm

wheel hub Width 40mm

Offset 40mm

**Dimension of** 

Plate

105x80mm

**Hole Spacing of** the Plate

80/77x60mm

**Swivel Radius** 127mm

**Wheel Bolt Size** M8

**Bushing** Diameter

12mm

Weight 0.76kg

**Wheel Bearing** roller bearing **Rubber Shore** 85° Shore A