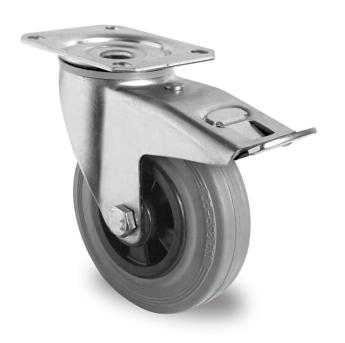

## CASTOR TBP25WC080P4R2R0N

Product SKU TBP25WC080P4R2R0N

Standard Compliance DIN EN 12532

Series P4R2

Fastening Plate fastening

Brake and Direction back brake

Material of the Wheel

polypropylene (PP) wheel center

**Tread** solid rubber tread

Temperature range

-20°C to +60°C

Wheel Diameter 80mm
Load Capacity 70kg
Total Hight 105mm
Width of Tread 32mm
wheel hub Width 40mm

Dimension of

Plate

Offset

105x80mm

Weight 0.78kg

Wheel Bearing roller bearing

Rubber Shore 85° Shore A