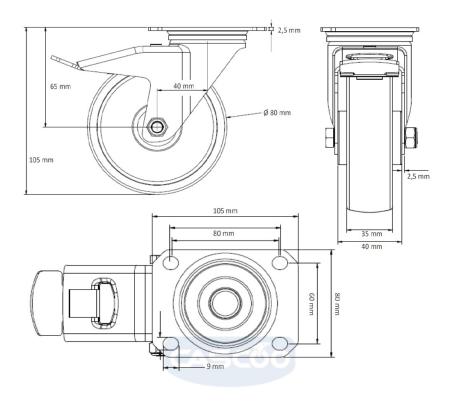

**Tread** solid rubber tread

Temperature range

-20°C to +60°C

Wheel Diameter 80mm
Load Capacity 70kg
Total Hight 105mm
Width of Tread 32mm
wheel hub Width 40mm

Dimension of

Plate

Offset

105x80mm

40mm

**Hole Spacing of** 

the Plate

80/77x60mm

Swivel Radius 127mm

Wheel Bolt Size M8

Bushing Diameter

12mm

Weight 0.78kg

Wheel Bearing roller bearing

Rubber Shore 85° Shore A