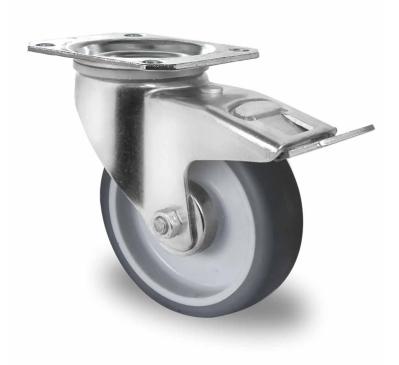

## CASTOR TBP25WC080P2W2R1W

| Product SKU               | TBP25WC080P2W2R1W               |
|---------------------------|---------------------------------|
| Standard<br>Compliance    | DIN EN 12532                    |
| Series                    | P2W2                            |
| Fastening                 | Plate fastening                 |
| Brake and<br>Direction    | back brake                      |
| Material of the<br>Wheel  | polypropylene (PP) wheel center |
| Tread                     | thermoplastic rubber tread      |
| Temperature<br>range      | -20°C to +60°C                  |
| Wheel Diameter            | 80mm                            |
| Load Capacity             | 80kg                            |
| Total Hight               | 105mm                           |
| Width of Tread            | 30mm                            |
| wheel hub Width           | 40mm                            |
| Offset                    | 40mm                            |
| Dimension of<br>Plate     | 105x80mm                        |
| Hole Spacing of the Plate | 80/77x60mm                      |
| Swivel Radius             | 127mm                           |
| Wheel Bolt Size           | M8                              |
| Bushing<br>Diameter       | 12mm                            |
| Weight                    | 0.74kg                          |
| Wheel Bearing             | roller bearing                  |
| Rubber Shore              | 95° Shore A                     |
|                           |                                 |