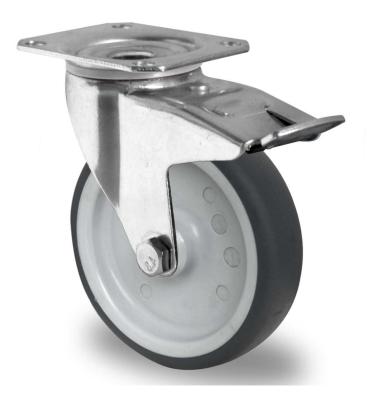

## CASTOR TBP25WC080P2W2P0N

**Product SKU** TBP25WC080P2W2P0N

**Standard DIN EN 12532** Compliance

**Series** P2W2

**Fastening** Plate fastening

**Brake and** back brake **Direction** 

Material of the Wheel

polypropylene (PP) wheel center

**Tread** thermoplastic rubber tread

**Temperature** range

-20°C to +60°C

**Wheel Diameter** 80mm **Load Capacity** 80kg **Total Hight** 105mm Width of Tread 30mm wheel hub Width 40mm

**Dimension of** 

Plate

Offset

105x80mm

40mm

**Hole Spacing of** the Plate

80/77x60mm

**Swivel Radius** 127mm

**Wheel Bolt Size** M8

**Bushing** Diameter

12mm

0.7kg Weight

**Wheel Bearing** plain bearing **Rubber Shore** 95° Shore A