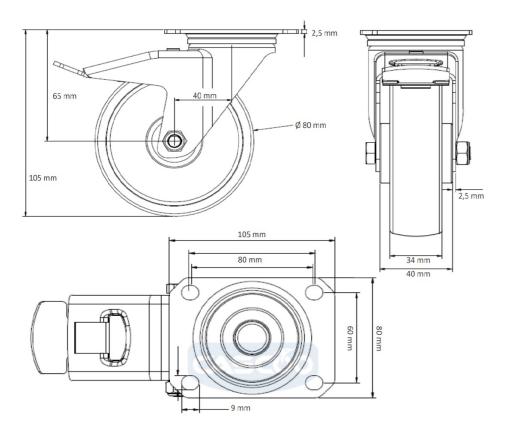

## CASTOR TBP25WC080P0P0R1W

| Product SKU               | TBP25WC080P0P0R1W               |
|---------------------------|---------------------------------|
| Standard<br>Compliance    | DIN EN 12532                    |
| Series                    | P0P0                            |
| Fastening                 | Plate fastening                 |
| Brake and<br>Direction    | back brake                      |
| Material of the<br>Wheel  | polypropylene (PP) wheel center |
| Tread                     | polypropylene (PP) tread        |
| Temperature<br>range      | -20°C to +60°C                  |
| Wheel Diameter            | 80mm                            |
| Load Capacity             | 80kg                            |
| Total Hight               | 105mm                           |
| Width of Tread            | 34mm                            |
| wheel hub Width           | 40mm                            |
| Offset                    | 40mm                            |
| Dimension of<br>Plate     | 105x80mm                        |
| Hole Spacing of the Plate | 80/77x60mm                      |
| Swivel Radius             | 127mm                           |
| Wheel Bolt Size           | M8                              |
| Bushing<br>Diameter       | 12mm                            |
| Weight                    | 0.73kg                          |
| Wheel Bearing             | roller bearing                  |