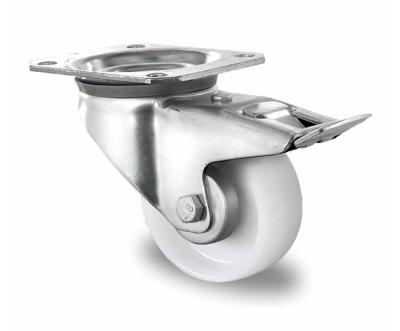

## CASTOR TBP25WC080P0P0R1W

| Product SKU               | TBP25WC080P0P0R1W               |
|---------------------------|---------------------------------|
| Standard<br>Compliance    | DIN EN 12532                    |
| Series                    | P0P0                            |
| Fastening                 | Plate fastening                 |
| Brake and<br>Direction    | back brake                      |
| Material of the<br>Wheel  | polypropylene (PP) wheel center |
| Tread                     | polypropylene (PP) tread        |
| Temperature<br>range      | -20°C to +60°C                  |
| Wheel Diameter            | 80mm                            |
| Load Capacity             | 80kg                            |
| Total Hight               | 105mm                           |
| Width of Tread            | 34mm                            |
| wheel hub Width           | 40mm                            |
| Offset                    | 40mm                            |
| Dimension of<br>Plate     | 105x80mm                        |
| Hole Spacing of the Plate | 80/77x60mm                      |
| Swivel Radius             | 127mm                           |
| Wheel Bolt Size           | M8                              |
| Bushing<br>Diameter       | 12mm                            |
| Weight                    | 0.73kg                          |
| Wheel Bearing             | roller bearing                  |