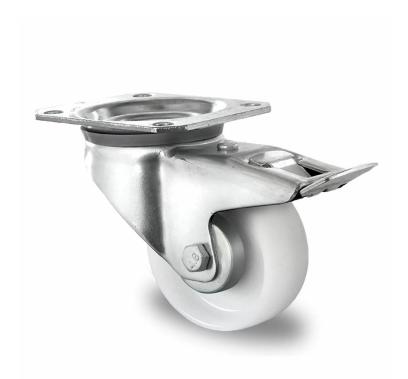

## CASTOR TBP25WC080P0P0P0N

**Product SKU** TBP25WC080P0P0P0N

**Standard DIN EN 12532** Compliance

P0P0 **Series** 

**Fastening** Plate fastening

**Brake and** back brake **Direction** 

Material of the Wheel

polypropylene (PP) wheel center

**Tread** polypropylene (PP) tread

**Temperature** range

-20°C to +60°C

**Wheel Diameter** 80mm **Load Capacity** 80kg **Total Hight** 105mm Width of Tread 34mm wheel hub Width 40mm

Offset 40mm

**Dimension of** 

Plate

105x80mm

**Hole Spacing of** the Plate

80/77x60mm

**Swivel Radius** 127mm

**Wheel Bolt Size** M8

**Bushing** Diameter

12mm

Weight 0.67kg

**Wheel Bearing** plain bearing