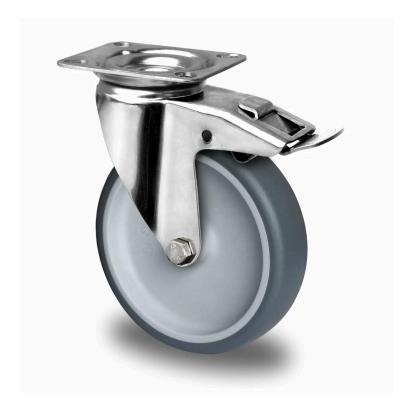

## CASTOR TAPJ9S0125P2T2L0N

**Product SKU** TAPJ9S0125P2T2L0N

**Standard DIN EN 12530** Compliance

**Series** P2T2

**Fastening** Plate fastening

**Brake and** back brake **Direction** 

Material of the

polypropylene (PP) wheel center Wheel

**Tread** thermoplastic rubber tread

**Temperature** range

-20°C to +60°C

**Wheel Diameter** 125mm **Load Capacity** 100kg **Total Hight** 160mm Width of Tread 32mm wheel hub Width 36mm

Offset 36mm

**Dimension of** 

Plate

95x70mm

**Hole Spacing of** 

the Plate

75x50mm

**Swivel Radius** 108mm

**Wheel Bolt Size** M8

**Bushing** Diameter

12mm

**Wheel Bearing** plain bearing Special Features stainless steel