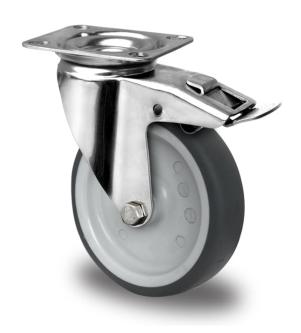

## CASTOR TAPE9S0080P2T2L0N

**Product SKU** TAPE9S0080P2T2L0N

**Standard DIN EN 12530** Compliance

**Series** P2T2

**Fastening** Plate fastening

**Brake and** back brake **Direction** 

Material of the

polypropylene (PP) wheel center Wheel

**Tread** thermoplastic rubber tread

**Temperature** range

-20°C to +60°C

**Wheel Diameter** 80mm **Load Capacity** 80kg **Total Hight** 111mm Width of Tread 32mm wheel hub Width 36mm Offset 36mm

**Dimension of** 

Plate

77x67mm

**Hole Spacing of** 

the Plate

61.5/56×51.5/46.5mm

**Swivel Radius** 108mm

**Wheel Bolt Size** M8

**Bushing** Diameter

12mm

**Wheel Bearing** plain bearing Special Features stainless steel