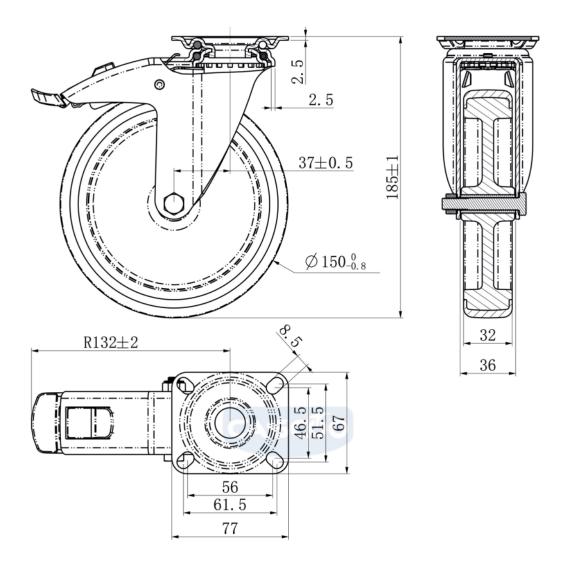

**Tread** thermoplastic rubber tread

Temperature range

-20°C to +60°C

Wheel Diameter 150mm
Load Capacity 100kg
Total Hight 185mm
Width of Tread 32mm
wheel hub Width 36mm

Offset 40mm

**Dimension of** 

Plate

77x67mm

**Hole Spacing of** 

the Plate

61.5/56×51.5/46.5mm

Swivel Radius 132mm

Wheel Bolt Size M8

Bushing

Diameter

12mm