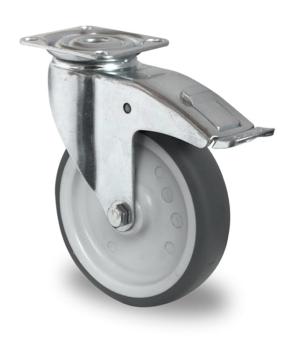

## CASTOR TAPE5C0150P2T2P0N

Product SKU TAPE5C0150P2T2P0N

Standard DIN EN 12530

Series P2T2

Fastening Plate fastening

Brake and Direction back brake

Material of the Wheel

polypropylene (PP) wheel center

**Tread** thermoplastic rubber tread

Temperature range

-20°C to +60°C

Wheel Diameter 150mm
Load Capacity 100kg
Total Hight 185mm
Width of Tread 32mm
wheel hub Width 36mm

Offset 40mm

**Dimension of** 

Plate

77x67mm

Wheel Bearing plain bearing

Rubber Shore 95° Shore A