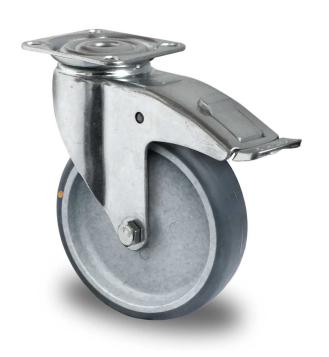

## CASTOR TAPE5C0125P2T2P0NE

**Product SKU** TAPE5C0125P2T2P0NE

**Standard DIN EN 12530** Compliance

**Series** P2T2 (ESD)

**Fastening** Plate fastening

**Brake and** back brake **Direction** 

Material of the

polypropylene (PP) wheel center Wheel

**Tread** thermoplastic rubber tread

**Temperature** range

-20°C to +60°C

**Wheel Diameter** 125mm **Load Capacity** 70kg **Total Hight** 160mm

Width of Tread 32mm wheel hub Width 36mm Offset 40mm

**Dimension of** 

Plate

77x67mm

**Hole Spacing of** 

the Plate

61.5/56×51.5/46.5mm

**Swivel Radius** 132mm

**Wheel Bolt Size M8** 

**Bushing** 12<sub>mm</sub> Diameter

Weight 0.75kg

**Wheel Bearing** plain bearing

**Special Features** electrostatic (ESD)