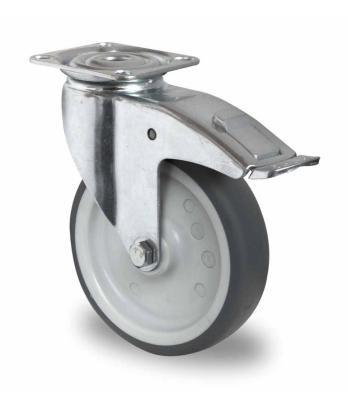

## CASTOR TAPE5C0125P2T2P0N

**Product SKU** TAPE5C0125P2T2P0N

**Standard DIN EN 12530** Compliance

**Series** P2T2

**Fastening** Plate fastening

**Brake and** back brake **Direction** 

Material of the Wheel

polypropylene (PP) wheel center

**Tread** thermoplastic rubber tread

**Temperature** range

-20°C to +60°C

**Wheel Diameter** 125mm **Load Capacity** 100kg **Total Hight** 160mm Width of Tread 32mm wheel hub Width 36mm

**Swivel Radius** 132mm

**Wheel Bolt Size** M8

**Bushing** Diameter

12mm

Weight 0.75kg

**Wheel Bearing** plain bearing **Rubber Shore** 95° Shore A