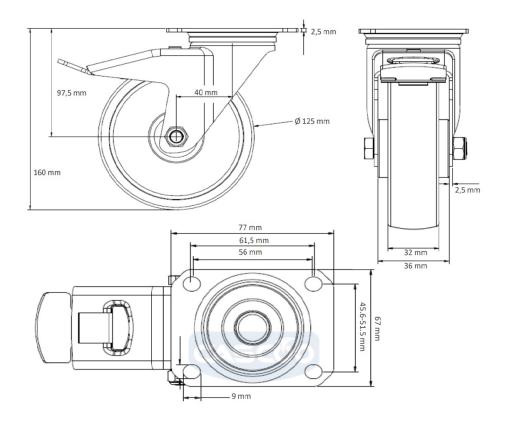

polypropylene (PP) wheel center

**Tread** thermoplastic rubber tread

**Temperature** range

-20°C to +60°C

**Wheel Diameter** 125mm **Load Capacity** 100kg **Total Hight** 160mm Width of Tread 32mm wheel hub Width 36mm

**Dimension of** 

77x67mm

40mm

**Hole Spacing of** 

the Plate

Plate

Offset

61.5/56×51.5/46.5mm

**Swivel Radius** 132mm

**Wheel Bolt Size** M8

**Bushing** Diameter

12mm

Weight 0.75kg

**Wheel Bearing** plain bearing **Rubber Shore** 95° Shore A